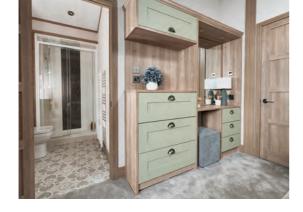

As day turns to night, slink away to the sumptuous serenity of the master suite, where a superbly appointed en suite and sleep-inducing signature pocket sprung mattress awaits — satisfyingly peaceful dreams won't be far behind.

#### ALL THIS INCLUDED

- ✓ Fully galvanised heavy duty chassis
- ✓ CanExel™ exterior Timberwolf cladding in Ced-R-Vue styling
- ✓ Graphite grey UPVc windows including feature cathedral front windows & 2 patio doors
- ✓ Domestic grade guttering system & fascia boards
- Rooflight window in kitchen
- ✓ Residential specification BS3632
- ✓ Exterior lights including canopy lighting
- ✓ High quality internal door frames and doors
- ✓ Feature ceiling board
- ✓ Entrance hall and cloakroom
- ✓ Utility room including sink, integrated washing machine and high capacity extractor fan (2 bedroom model)
- ✓ Utility area including integrated washing machine and high capacity extractor fan (3 bedroom model)
- ✓ Integrated oven and separate 5 burner hob
- ✓ Externally vented cooker hood
- ✓ Integrated fridge freezer
- ✓ Integrated microwave
- ✓ Porcelain kitchen sink
- ✓ Integrated dishwasher
- ✓ Wooden fitted cutlery tray
- √ 40mm worktops
- ✓ Breakfast bar with 3 stools
- ✓ Deluxe Bluetooth sound system
- ✓ TV point in master bedroom and twin room
- ✓ Brushed chrome switches throughout
- ✓ Divan beds throughout and lift-up storage king size main bed
- ✓ Bedside wall lights
- ✓ 1700mm bath with shower enclosure
- ✓ En suite shower in master bedroom
- ✓ Feature electric fire
- ✓ Contemporary radiators in lounge and master bedroom
- ✓ Condensing boiler and gas central heating
- ✓ Luxury soft-close toilets
- ✓ 2 free-standing sofas with scatter cushions
- ✓ Fold-out bed in lounge
- ✓ Lounge pouffe including storage
- ✓ Floor standing lamp in lounge
- ✓ Plain duvet covers, pillowcases, bedthrows and scatter cushions
- ✓ 'Exclusive' pocket sprung mattresses
- ✓ Satellite co-ax
- ✓ USB sockets for convenience
- ✓ Shaver socket in main bathroom and en suite
- ✓ Soft-close hinges throughout
- ✓ Increased storage in utility room (2 bedroom model)
- ✓ Free-standing dining table & 6 chairs to all models
- ✓ Deluxe NEFF appliances including microwave, oven
- ✓ Feature wood panelling walls in master bedroom and 1 x twinroom