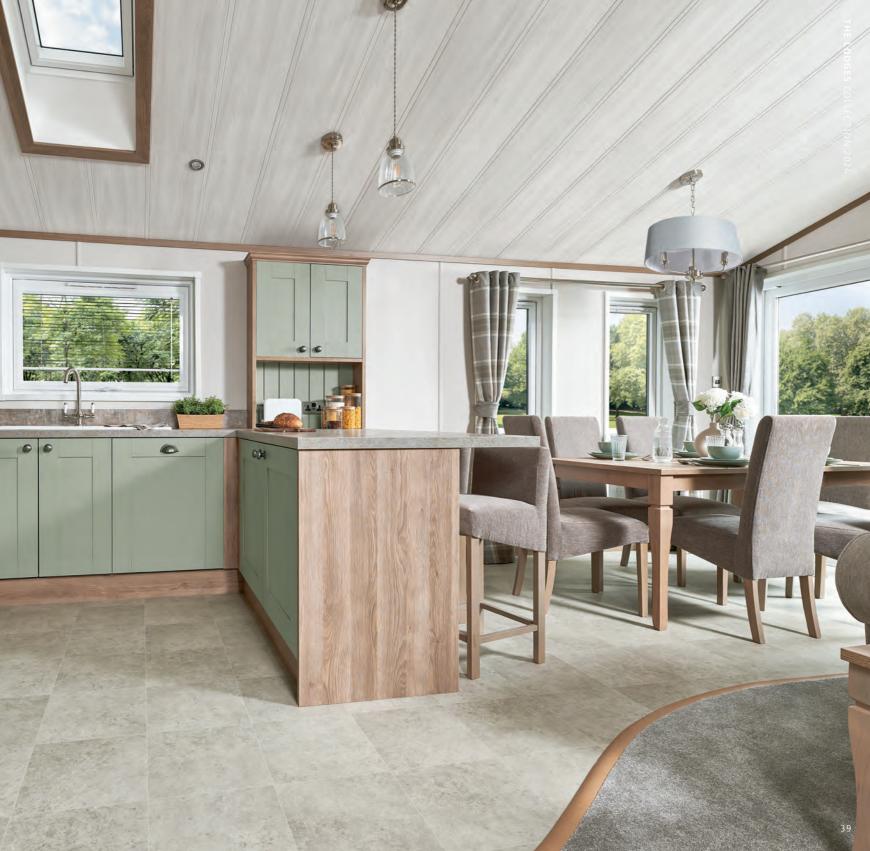

Start the day in style with brunch at the breakfast bar. Savour indulgent dinners with course after delicious course dished up at the dining table. Make every mealtime a pleasure in a space that works wonderfully, no matter what the occasion.

#### ALL THIS INCLUDED

- ✓ Fully galvanised heavy duty chassis
- ✓ CanExel™ exterior Timberwolf cladding in Ced-R-Vue styling
- ✓ Graphite grey UPVc windows including feature cathedral front windows & 2 patio doors
- ✓ Domestic grade guttering system & fascia boards
- Rooflight window in kitchen
- ✓ Residential specification BS3632
- ✓ Exterior lights including canopy lighting
- ✓ High quality internal door frames and doors
- ✓ Feature ceiling board
- ✓ Entrance hall and cloakroom
- ✓ Utility room including sink, integrated washing machine and high capacity extractor fan (2 bedroom model)
- ✓ Utility area including integrated washing machine and high capacity extractor fan (3 bedroom model)
- ✓ Integrated oven and separate 5 burner hob
- ✓ Externally vented cooker hood
- ✓ Integrated fridge freezer
- ✓ Integrated microwave
- ✓ Porcelain kitchen sink
- ✓ Integrated dishwasher
- ✓ Wooden fitted cutlery tray
- √ 40mm worktops
- ✓ Breakfast bar with 3 stools
- ✓ Deluxe Bluetooth sound system
- ✓ TV point in master bedroom and twin room
- ✓ Brushed chrome switches throughout
- ✓ Divan beds throughout and lift-up storage king size main bed
- ✓ Bedside wall lights
- ✓ 1700mm bath with shower enclosure
- ✓ En suite shower in master bedroom
- ✓ Feature electric fire
- ✓ Contemporary radiators in lounge and master bedroom
- ✓ Condensing boiler and gas central heating
- ✓ Luxury soft-close toilets
- ✓ 2 free-standing sofas with scatter cushions
- ✓ Fold-out bed in lounge
- ✓ Lounge pouffe including storage
- ✓ Floor standing lamp in lounge
- ✓ Plain duvet covers, pillowcases, bedthrows and scatter cushions
- ✓ 'Exclusive' pocket sprung mattresses
- ✓ Satellite co-ax
- ✓ USB sockets for convenience
- ✓ Shaver socket in main bathroom and en suite
- ✓ Soft-close hinges throughout
- ✓ Increased storage in utility room (2 bedroom model)
- ✓ Free-standing dining table & 6 chairs to all models
- ✓ Deluxe NEFF appliances including microwave, oven
- ✓ Feature wood panelling walls in master bedroom and 1 x twinroom