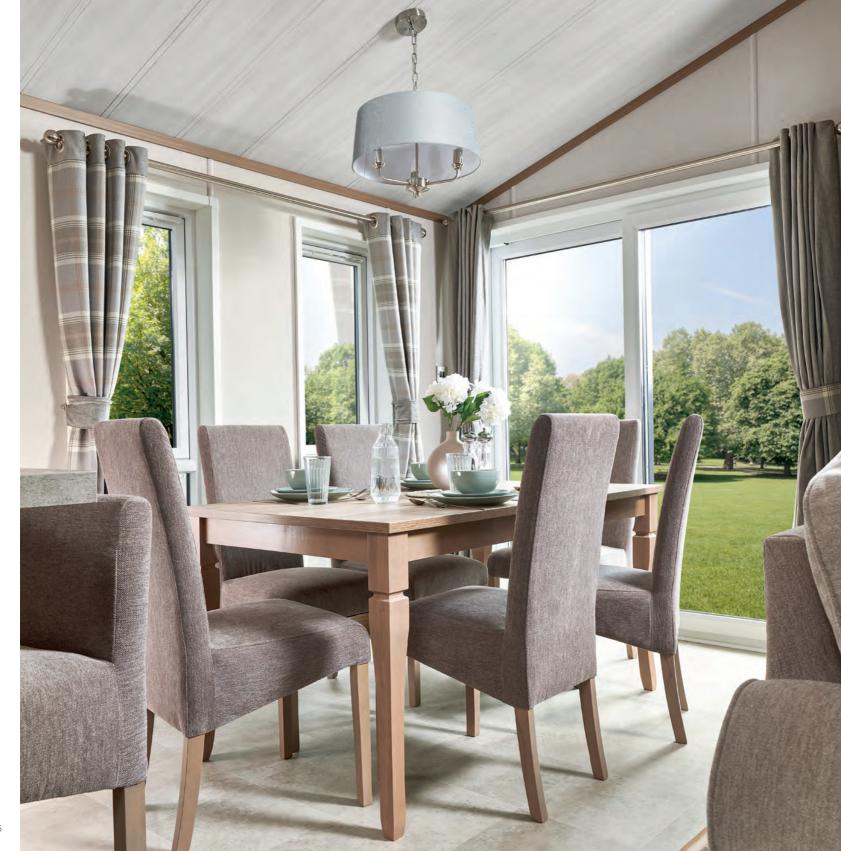

Liberate a perfectly cool, crisp white from the wine cooler and contemplate the day over dinner at the table, or out on the deck.

Enjoy the richest of relaxation in this very special sanctuary.

Let the light and air stream in through those generous patio doors and grand windows, reviving both those reclining on the sofa and the sleepyheads still in bed, as the fresh air flows effortlessly through this expansive lodge, from living room to bedroom.

Start the day in style with brunch at the breakfast bar. Savour indulgent dinners with course after delicious course dished up at the dining table. Make every mealtime a pleasure in a space that works wonderfully, no matter what the occasion.