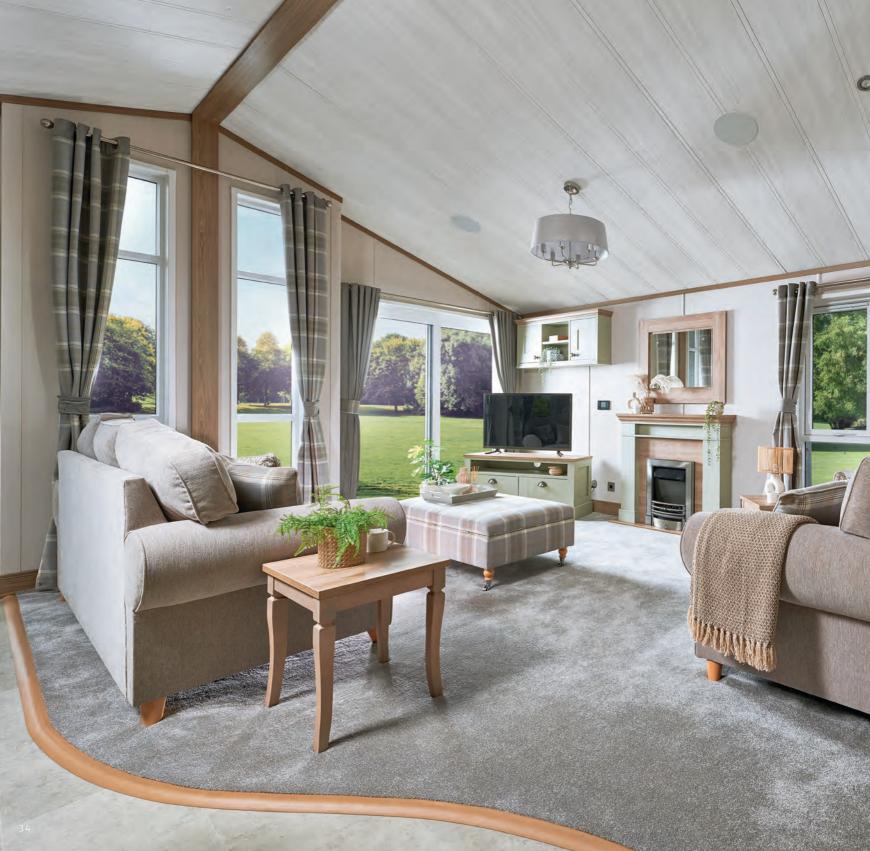

From the moment you arrive, the luxury of this lodge will enrich every moment of relaxation.

Stretch out on the sofa and lose track of time as you let the view out of those grand windows envelop and captivate you.

Liberate a perfectly cool, crisp white from the wine cooler and contemplate the day over dinner at the table, or out on the deck.

Enjoy the richest of relaxation in this very special sanctuary.

Let the light and air stream in through those generous patio doors and grand windows, reviving both those reclining on the sofa and the sleepyheads still in bed, as the fresh air flows effortlessly through this expansive lodge, from living room to bedroom.

As day turns to night, slink away to the sumptuous serenity of the master suite, where a superbly appointed en suite and sleep-inducing signature pocket sprung mattress awaits — satisfyingly peaceful dreams won't be far behind.