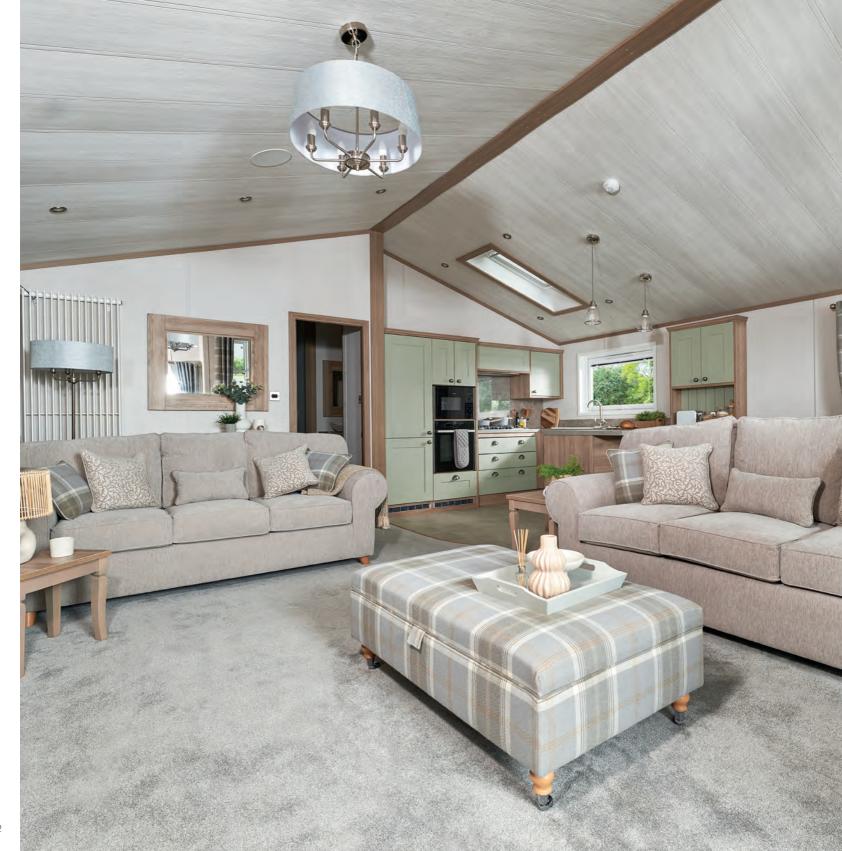

From the moment you arrive, the luxury of this lodge will enrich every moment of relaxation.

Stretch out on the sofa and lose track of time as you let the view out of those grand windows envelop and captivate you.

Liberate a perfectly cool, crisp white from the wine cooler and contemplate the day over dinner at the table, or out on the deck.

Enjoy the richest of relaxation in this very special sanctuary.

Let the light and air stream in through those generous patio doors and grand windows, reviving both those reclining on the sofa and the sleepyheads still in bed, as the fresh air flows effortlessly through this expansive lodge, from living room to bedroom.

Start the day in style with brunch at the breakfast bar. Savour indulgent dinners with course after delicious course dished up at the dining table. Make every mealtime a pleasure in a space that works wonderfully, no matter what the occasion.