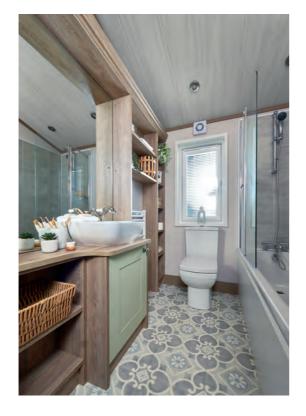

#### ALL THIS INCLUDED

- ✓ Fully galvanised heavy duty chassis
- ✓ CanExel™ exterior Timberwolf cladding in Ced-R-Vue styling
- ✓ Graphite grey UPVc windows including feature cathedral front windows & 2 patio doors
- ✓ Domestic grade guttering system & fascia boards
- Rooflight window in kitchen
- ✓ Residential specification BS3632
- ✓ Exterior lights including canopy lighting
- ✓ High quality internal door frames and doors
- ✓ Feature ceiling board
- ✓ Entrance hall and cloakroom
- ✓ Utility room including sink, integrated washing machine and high capacity extractor fan (2 bedroom model)
- ✓ Utility area including integrated washing machine and high capacity extractor fan (3 bedroom model)
- ✓ Integrated oven and separate 5 burner hob
- ✓ Externally vented cooker hood
- ✓ Integrated fridge freezer
- ✓ Integrated microwave
- ✓ Porcelain kitchen sink
- ✓ Integrated dishwasher
- ✓ Wooden fitted cutlery tray
- √ 40mm worktops
- ✓ Breakfast bar with 3 stools
- ✓ Deluxe Bluetooth sound system
- ✓ TV point in master bedroom and twin room
- ✓ Brushed chrome switches throughout
- ✓ Divan beds throughout and lift-up storage king size main bed
- ✓ Bedside wall lights
- ✓ 1700mm bath with shower enclosure
- ✓ En suite shower in master bedroom
- ✓ Feature electric fire
- ✓ Contemporary radiators in lounge and master bedroom
- ✓ Condensing boiler and gas central heating
- ✓ Luxury soft-close toilets
- ✓ 2 free-standing sofas with scatter cushions
- ✓ Fold-out bed in lounge
- ✓ Lounge pouffe including storage
- ✓ Floor standing lamp in lounge
- ✓ Plain duvet covers, pillowcases, bedthrows and scatter cushions
- ✓ 'Exclusive' pocket sprung mattresses
- ✓ Satellite co-ax
- ✓ USB sockets for convenience
- ✓ Shaver socket in main bathroom and en suite
- ✓ Soft-close hinges throughout
- ✓ Increased storage in utility room (2 bedroom model)
- ✓ Free-standing dining table & 6 chairs to all models
- ✓ Deluxe NEFF appliances including microwave, oven
- ✓ Feature wood panelling walls in master bedroom and 1 x twinroom