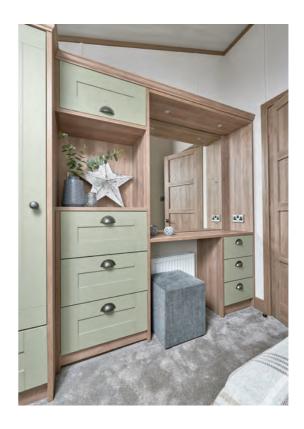

As day turns to night, slink away to the sumptuous serenity of the master suite, where a superbly appointed en suite and sleep-inducing signature pocket sprung mattress awaits — satisfyingly peaceful dreams won't be far behind.

#### ALL THIS INCLUDED

- ✓ Fully galvanised heavy duty chassis
- ✓ CanExel™ exterior Timberwolf cladding in Ced-R-Vue styling
- ✓ Graphite grey UPVc windows including feature cathedral front windows & 2 patio doors
- ✓ Domestic grade guttering system & fascia boards
- Rooflight window in kitchen
- ✓ Residential specification BS3632
- ✓ Exterior lights including canopy lighting
- ✓ High quality internal door frames and doors
- ✓ Feature ceiling board
- ✓ Entrance hall and cloakroom
- ✓ Utility room including sink, integrated washing machine and high capacity extractor fan (2 bedroom model)
- ✓ Utility area including integrated washing machine and high capacity extractor fan (3 bedroom model)
- ✓ Integrated oven and separate 5 burner hob
- ✓ Externally vented cooker hood
- ✓ Integrated fridge freezer
- ✓ Integrated microwave
- ✓ Porcelain kitchen sink
- ✓ Integrated dishwasher
- ✓ Wooden fitted cutlery tray
- √ 40mm worktops
- ✓ Breakfast bar with 3 stools
- ✓ Deluxe Bluetooth sound system
- ✓ TV point in master bedroom and twin room
- ✓ Brushed chrome switches throughout
- ✓ Divan beds throughout and lift-up storage king size main bed
- ✓ Bedside wall lights
- ✓ 1700mm bath with shower enclosure
- ✓ En suite shower in master bedroom
- ✓ Feature electric fire
- ✓ Contemporary radiators in lounge and master bedroom
- ✓ Condensing boiler and gas central heating
- ✓ Luxury soft-close toilets
- ✓ 2 free-standing sofas with scatter cushions
- ✓ Fold-out bed in lounge
- ✓ Lounge pouffe including storage
- ✓ Floor standing lamp in lounge
- ✓ Plain duvet covers, pillowcases, bedthrows and scatter cushions
- ✓ 'Exclusive' pocket sprung mattresses
- ✓ Satellite co-ax
- ✓ USB sockets for convenience
- ✓ Shaver socket in main bathroom and en suite
- ✓ Soft-close hinges throughout
- ✓ Increased storage in utility room (2 bedroom model)
- ✓ Free-standing dining table & 6 chairs to all models
- ✓ Deluxe NEFF appliances including microwave, oven
- ✓ Feature wood panelling walls in master bedroom and 1 x twinroom