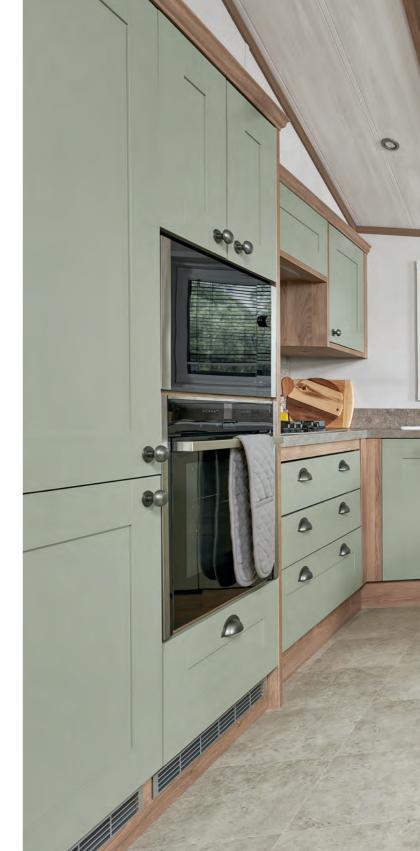

#### ALL THIS INCLUDED

- ✓ Fully galvanised heavy duty chassis
- ✓ CanExel™ exterior Timberwolf cladding in Ced-R-Vue styling
- ✓ Graphite grey UPVc windows including feature cathedral front windows & 2 patio doors
- ✓ Domestic grade guttering system & fascia boards
- Rooflight window in kitchen
- ✓ Residential specification BS3632
- ✓ Exterior lights including canopy lighting
- ✓ High quality internal door frames and doors
- ✓ Feature ceiling board
- ✓ Entrance hall and cloakroom
- ✓ Utility room including sink, integrated washing machine and high capacity extractor fan (2 bedroom model)
- ✓ Utility area including integrated washing machine and high capacity extractor fan (3 bedroom model)
- ✓ Integrated oven and separate 5 burner hob
- ✓ Externally vented cooker hood
- ✓ Integrated fridge freezer
- ✓ Integrated microwave
- ✓ Porcelain kitchen sink
- ✓ Integrated dishwasher
- ✓ Wooden fitted cutlery tray
- √ 40mm worktops
- ✓ Breakfast bar with 3 stools
- ✓ Deluxe Bluetooth sound system
- ✓ TV point in master bedroom and twin room
- ✓ Brushed chrome switches throughout
- ✓ Divan beds throughout and lift-up storage king size main bed
- ✓ Bedside wall lights
- ✓ 1700mm bath with shower enclosure
- ✓ En suite shower in master bedroom
- ✓ Feature electric fire
- ✓ Contemporary radiators in lounge and master bedroom
- ✓ Condensing boiler and gas central heating
- ✓ Luxury soft-close toilets
- ✓ 2 free-standing sofas with scatter cushions
- ✓ Fold-out bed in lounge
- ✓ Lounge pouffe including storage
- ✓ Floor standing lamp in lounge
- ✓ Plain duvet covers, pillowcases, bedthrows and scatter cushions
- ✓ 'Exclusive' pocket sprung mattresses
- ✓ Satellite co-ax
- ✓ USB sockets for convenience
- ✓ Shaver socket in main bathroom and en suite
- ✓ Soft-close hinges throughout
- ✓ Increased storage in utility room (2 bedroom model)
- ✓ Free-standing dining table & 6 chairs to all models
- ✓ Deluxe NEFF appliances including microwave, oven
- ✓ Feature wood panelling walls in master bedroom and 1 x twinroom