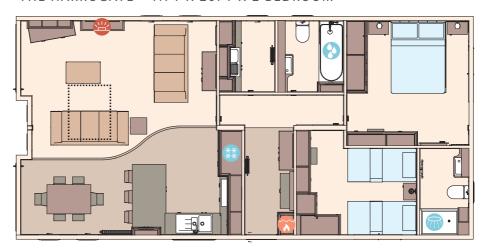

- ✓ Contemporary radiators in lounge and master bedroom
- ✓ Condensing boiler and gas central heating
- ✓ Luxury soft-close toilets
- ✓ 2 free-standing sofas with scatter cushions
- ✓ Fold-out bed in lounge
- ✓ Lounge pouffe including storage
- ✓ Floor standing lamp in lounge
- ✓ Plain duvet covers, pillowcases, bedthrows and scatter cushions
- ✓ 'Exclusive' pocket sprung mattresses
- ✓ Satellite co-ax
- ✓ USB sockets for convenience
- ✓ Shaver socket in main bathroom and en suite
- ✓ Soft-close hinges throughout
- ✓ Increased storage in utility room (2 bedroom model)
- ✓ Free-standing dining table & 6 chairs to all models
- ✓ Deluxe NEFF appliances including microwave, oven
- ✓ Feature wood panelling walls in master bedroom and 1 x twinroom

#### THE HARROGATE - 41FT X 20FT X 2 BEDROOM



### THE HARROGATE - 42FT X 20FT X 3 BEDROOM























Front pull out bed





For further information and to take an interactive virtual tour of The Harrogate, visit www.abiuk.co.uk