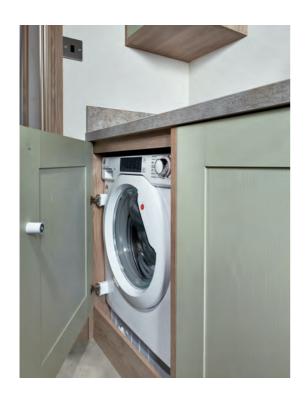

#### ALL THIS INCLUDED

- ✓ Fully galvanised heavy duty chassis
- ✓ CanExel™ exterior Timberwolf cladding in Ced-R-Vue styling
- ✓ Graphite grey UPVc windows including feature cathedral front windows & 2 patio doors
- ✓ Domestic grade guttering system & fascia boards
- Rooflight window in kitchen
- ✓ Residential specification BS3632
- ✓ Exterior lights including canopy lighting
- ✓ High quality internal door frames and doors
- ✓ Feature ceiling board
- ✓ Entrance hall and cloakroom
- ✓ Utility room including sink, integrated washing machine and high capacity extractor fan (2 bedroom model)
- ✓ Utility area including integrated washing machine and high capacity extractor fan (3 bedroom model)
- ✓ Integrated oven and separate 5 burner hob
- ✓ Externally vented cooker hood
- ✓ Integrated fridge freezer
- ✓ Integrated microwave
- ✓ Porcelain kitchen sink
- ✓ Integrated dishwasher
- ✓ Wooden fitted cutlery tray
- √ 40mm worktops
- ✓ Breakfast bar with 3 stools
- ✓ Deluxe Bluetooth sound system
- ✓ TV point in master bedroom and twin room
- ✓ Brushed chrome switches throughout
- ✓ Divan beds throughout and lift-up storage king size main bed
- ✓ Bedside wall lights
- ✓ 1700mm bath with shower enclosure
- ✓ En suite shower in master bedroom
- ✓ Feature electric fire
- ✓ Contemporary radiators in lounge and master bedroom
- ✓ Condensing boiler and gas central heating
- ✓ Luxury soft-close toilets
- ✓ 2 free-standing sofas with scatter cushions
- ✓ Fold-out bed in lounge
- ✓ Lounge pouffe including storage
- ✓ Floor standing lamp in lounge
- ✓ Plain duvet covers, pillowcases, bedthrows and scatter cushions
- ✓ 'Exclusive' pocket sprung mattresses
- ✓ Satellite co-ax
- ✓ USB sockets for convenience
- ✓ Shaver socket in main bathroom and en suite
- ✓ Soft-close hinges throughout
- ✓ Increased storage in utility room (2 bedroom model)
- ✓ Free-standing dining table & 6 chairs to all models
- ✓ Deluxe NEFF appliances including microwave, oven
- ✓ Feature wood panelling walls in master bedroom and 1 x twinroom