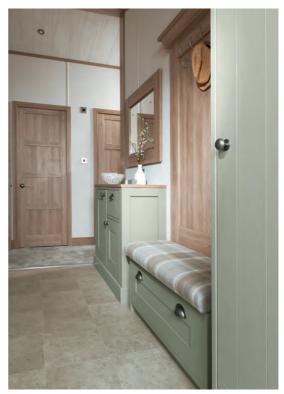

# THE HARROGATE

## The grandest of escapes

One of life's greatest luxuries is savouring a rare moment of total contentment. With The Harrogate, you'll find that kind of peace and tranquillity in abundance. From master suite to living room, this lodge is the greatest of escapes. Its lofty proportions, luxurious finishes, as well as wonderfully thoughtful and exquisite details make it an exceptional place to escape to.

#### ALL THIS INCLUDED

- ✓ Fully galvanised heavy duty chassis
- ✓ CanExel™ exterior Timberwolf cladding in Ced-R-Vue styling
- ✓ Graphite grey UPVc windows including feature cathedral front windows & 2 patio doors
- ✓ Domestic grade guttering system & fascia boards
- Rooflight window in kitchen
- ✓ Residential specification BS3632
- ✓ Exterior lights including canopy lighting
- ✓ High quality internal door frames and doors
- ✓ Feature ceiling board
- ✓ Entrance hall and cloakroom
- ✓ Utility room including sink, integrated washing machine and high capacity extractor fan (2 bedroom model)
- ✓ Utility area including integrated washing machine and high capacity extractor fan (3 bedroom model)
- ✓ Integrated oven and separate 5 burner hob
- ✓ Externally vented cooker hood
- ✓ Integrated fridge freezer
- ✓ Integrated microwave
- ✓ Porcelain kitchen sink
- ✓ Integrated dishwasher
- ✓ Wooden fitted cutlery tray
- √ 40mm worktops
- ✓ Breakfast bar with 3 stools
- ✓ Deluxe Bluetooth sound system
- ✓ TV point in master bedroom and twin room
- ✓ Brushed chrome switches throughout
- ✓ Divan beds throughout and lift-up storage king size main bed
- ✓ Bedside wall lights
- ✓ 1700mm bath with shower enclosure
- ✓ En suite shower in master bedroom
- ✓ Feature electric fire
- ✓ Contemporary radiators in lounge and master bedroom
- ✓ Condensing boiler and gas central heating
- ✓ Luxury soft-close toilets
- ✓ 2 free-standing sofas with scatter cushions
- ✓ Fold-out bed in lounge
- ✓ Lounge pouffe including storage
- ✓ Floor standing lamp in lounge
- ✓ Plain duvet covers, pillowcases, bedthrows and scatter cushions
- ✓ 'Exclusive' pocket sprung mattresses
- ✓ Satellite co-ax
- ✓ USB sockets for convenience
- ✓ Shaver socket in main bathroom and en suite
- ✓ Soft-close hinges throughout
- ✓ Increased storage in utility room (2 bedroom model)
- ✓ Free-standing dining table & 6 chairs to all models
- ✓ Deluxe NEFF appliances including microwave, oven
- ✓ Feature wood panelling walls in master bedroom and 1 x twinroom