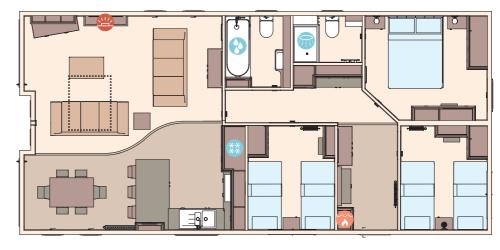

### THE HARROGATE - 42FT X 20FT X 3 BEDROOM

Front pull out bed

For further information and to take an interactive virtual tour of The Harrogate, visit www.abiuk.co.uk