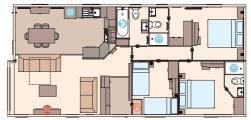

#### THE KIELDER EXCLUSIVE - 42FT X 20FT X 3 BEDROOM

THE KIELDER EXCLUSIVE - 45FT X 20FT X 4 BEDROOM

KEY: