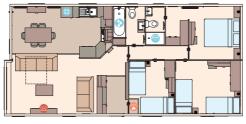

#### THE KIELDER EXCLUSIVE - 42FT X 20FT X 3 BEDROOM

THE KIELDER EXCLUSIVE - 45FT X 20FT X 4 BEDROOM

KEY: