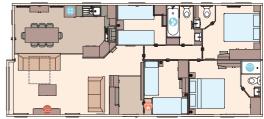

#### OPTIONAL

THE KIELDER EXCLUSIVE - 41FT X 20FT X 2 BEDROOM DOUBLE BED OPTION

THE KIELDER EXCLUSIVE - 42FT X 20FT X 3 BEDROOM DOUBLE BED OPTION

THE KIELDER EXCLUSIVE - 42FT X 20FT X 3 BEDROOM DOUBLE EN SUITE OPTION

THE KIELDER EXCLUSIVE - 45FT X 20FT X 4 BEDROOM DOUBLE BED OPTION

THE KIELDER EXCLUSIVE - 45FT X 20FT X 4 BEDROOM DOUBLE EN SUITE OPTION

THE LODGES COLLECTION 2024

For further information and to take an interactive virtual tour of The Kielder Exclusive, visit **www.abiuk.co.uk** 