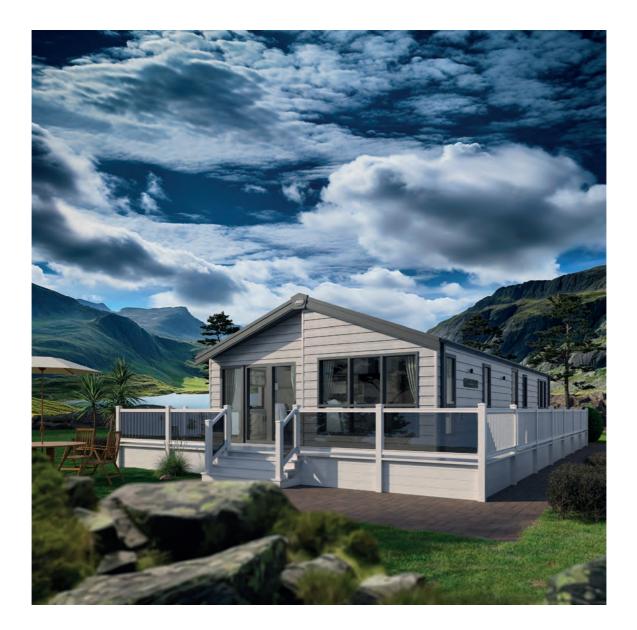

# KIELDER EXCLUSIVE

### An escape from the ordinary

Experience a sophisticated, light and fresh open plan living space that reflects the beauty of the outdoors within. An exquisite blend of natural textures, like unique wooden design touches, mixed with modern metal fixtures throughout, The Kielder Exclusive has a distinctive crafted style.

A stunning sanctuary with everything you need to feel right at home – added luxuries, comforts and delights aplenty – this is a place that makes holidays unforgettable.