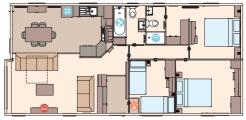

#### OPTIONAL

THE KIELDER EXCLUSIVE - 41FT X 20FT X 2 BEDROOM DOUBLE BED OPTION

THE KIELDER EXCLUSIVE - 42FT X 20FT X 3 BEDROOM DOUBLE BED OPTION

THE KIELDER EXCLUSIVE - 42FT X 20FT X 3 BEDROOM DOUBLE EN SUITE OPTION