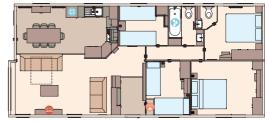

#### OPTIONAL

THE KIELDER EXCLUSIVE - 41FT X 20FT X 2 BEDROOM DOUBLE BED OPTION

THE KIELDER EXCLUSIVE - 42FT X 20FT X 3 BEDROOM DOUBLE BED OPTION

THE KIELDER EXCLUSIVE - 42FT X 20FT X 3 BEDROOM DOUBLE EN SUITE OPTION