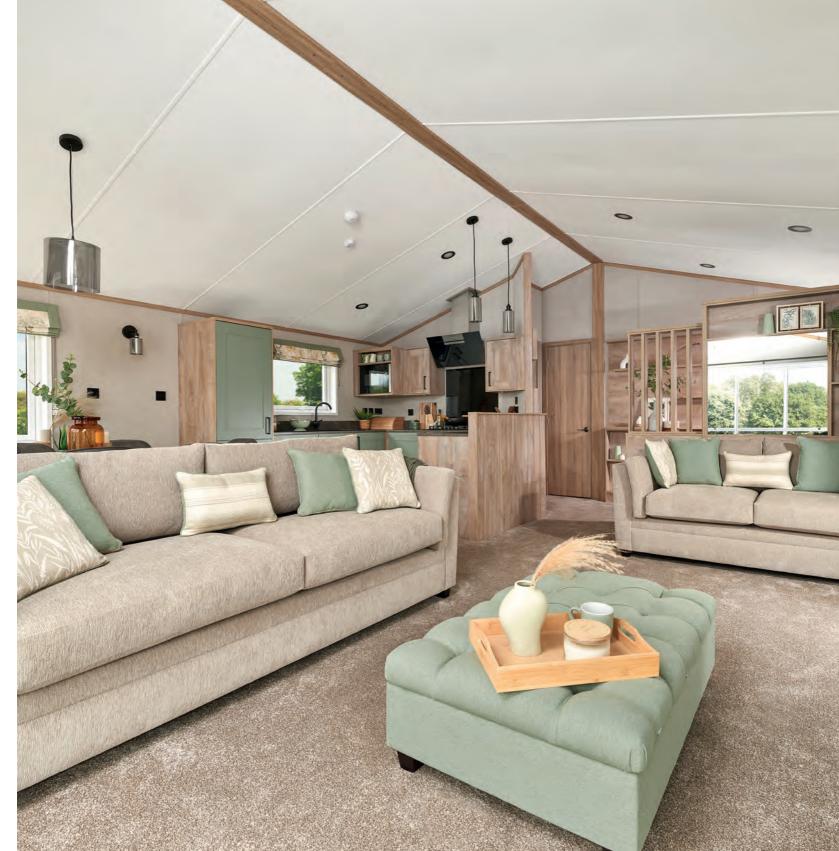

## Relax, restore and rebalance

Absorb light and tranquillity from the moment you walk in. The airy atmosphere of The Kielder Exclusive invites you to indulge in limitless rest and relaxation. Entertain in the open plan kitchen-dining space, take time out on sofas designed for lounging and unwinding or simply while away the hours in front of exquisite views of the great outdoors.

Make those extra special memories. Create culinary delights from the expansive kitchen-dining area. Gather friends and family to indulge in leisurely long lunches, host delectable dinner parties or enjoy drinks out under the stars. Tailor-make your time away.

A calming space to unwind. Lose yourself, taking in the natural beauty of the surrounding area. Settle in with a bottle of wine and good conversation in front of the fireplace, or spend quality time together around the dinner table. Experience life's simple pleasures and immerse yourself in every moment here.