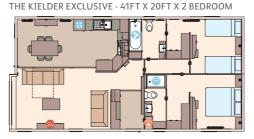

#### OPTIONAL

THE KIELDER EXCLUSIVE - 41FT X 20FT X 2 BEDROOM DOUBLE BED OPTION

THE KIELDER EXCLUSIVE - 42FT X 20FT X 3 BEDROOM DOUBLE BED OPTION

THE KIELDER EXCLUSIVE - 42FT X 20FT X 3 BEDROOM DOUBLE EN SUITE OPTION