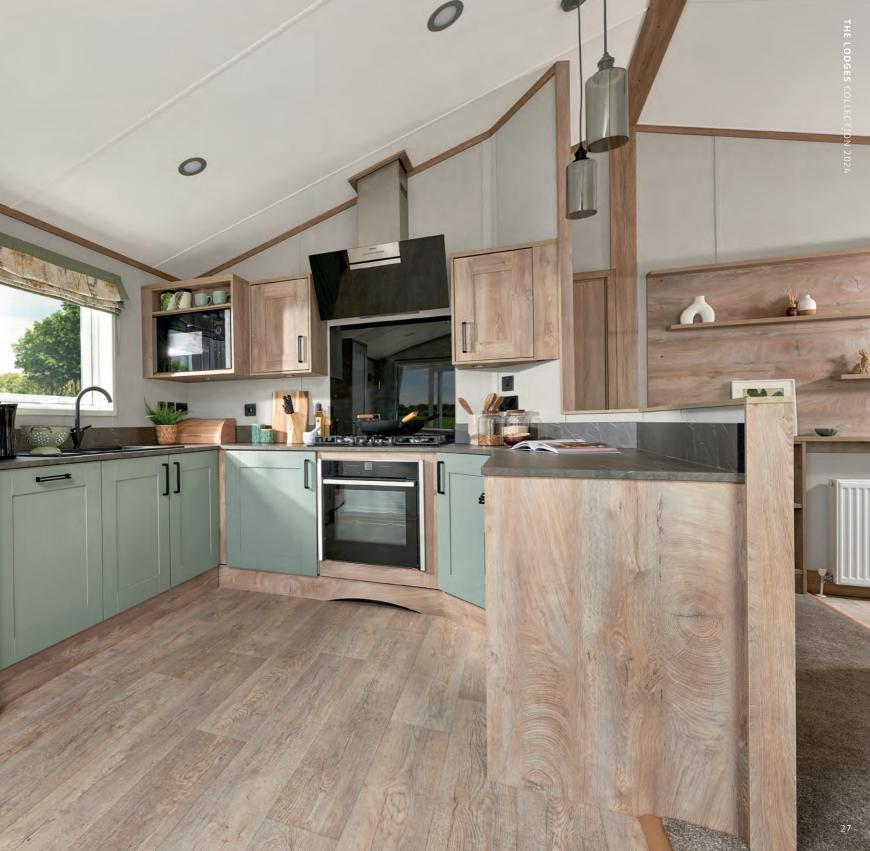

Make those extra special memories. Create culinary delights from the expansive kitchen-dining area. Gather friends and family to indulge in leisurely long lunches, host delectable dinner parties or enjoy drinks out under the stars. Tailor-make your time away.

#### ✓ Fully galvanised heavy duty chassis

- ✓ CanExel<sup>™</sup> exterior Barnwood cladding in Ced-R-Vue styling
- ✓ Front patio doors
- ✓ Graphite grey 'Low E' PVCu Thermaglass double glazing
- ✓ Residential specification BS3632
- ✓ Exterior light's including canopy lighting
- ✓ Externally vented powered cooker hood
- ✓ Integrated fridge freezer
- ✓ Integrated microwave
- ✓ 40mm worktops
- ✓ TV point in all bedrooms
- ✓ Lift-up bed in main bedroom
- ✓ USB sockets in all bedrooms
- ✓ Full condensing boiler gas central heating
- ✓ 2 free-standing sofas
- ✓ Scatter cushions in lounge and bedrooms
  ✓ Free-standing dining table & chairs
- Additional sockets next to TV point in lounge
- ✓ USB socket in lounge
- ✓ Satellite co-ax
- ✓ Luxury soft-close toilet
- ✓ Shaver socket
- ✓ Bathroom extractor fans
- ✓ Bathroom with domestic style bath
- ✓ Stylish pictures throughout
- ✓ Integrated dishwasher
- ✓ Integrated washing machine
- ✓ 'Exclusive' pocket sprung mattresses
- ✓ Plain duvet covers and pillowcases
- ✓ Lounge pouffe including storage
- ✓ Deluxe NEFF appliances including microwave, oven, hob and cooker hood