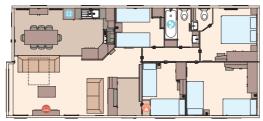

#### THE KIELDER EXCLUSIVE - 42FT X 20FT X 3 BEDROOM

THE KIELDER EXCLUSIVE - 45FT X 20FT X 4 BEDROOM

KEY: