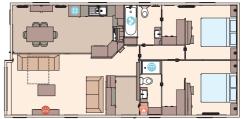

#### THE KIELDER EXCLUSIVE - 42FT X 20FT X 3 BEDROOM

THE KIELDER EXCLUSIVE - 45FT X 20FT X 4 BEDROOM

KEY: