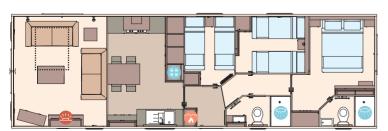

#### The Ambleside Premier Pack

- ✓ Light grey hard PVCu cladding
- ✓ 14ft wide
- ✓ Larger sofa
- ✓ 3' beds in twin room
- ✓ Dressing table with stool in twin room (2 bedroom model only)

The Ambleside 40ft x 13ft x 2 bedroom

The Ambleside 41ft x 13ft x 3 bedroom

The Ambleside Premier 40ft x 14ft x 2 bedroom

The Ambleside Premier 41ft x 14ft x 3 bedroom

OPTIONAL Residential specification BS3632 See Page 86

Water heater

Shower 💥 Fridge/Freezer