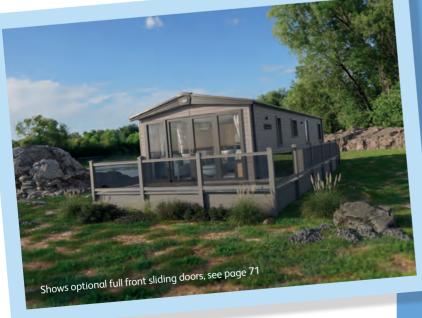

## The **Ambleside**

If you can already see yourself here. enjoying stays in all four seasons, then perhaps it's time to pick the layout you'd love - there are four different models.

For external CanExel<sup>TM</sup> Cladding option please visit www.abiuk.co.uk

#### Add any of these

Premier Pack

- Residential specification BS3632
- 'Exclusive' pocket sprung mattresses
- Integrated dishwasher
- Integrated washing machine
- Integrated microwave oven
- Fully galvanised chassis
- Deluxe Bluetooth sound system
- Second bedroom as double instead of twin, bed includes lift-up storage (Premier model)
- CanExel™ exterior claddina
- Space saver bed in twin room
- Additional window in lounge nearside corner
- Full front sliding door in lieu of front French doors
- VELUX® rooflight window to kitchen