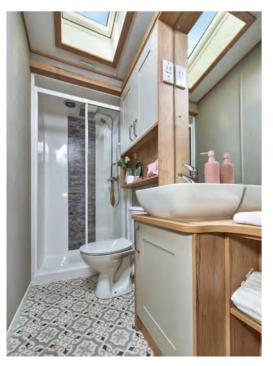

#### All this included

- ✓ Matt finish Chateaux grey aluminium cladding
- ✓ Pre-galvanised twin axle chassis
- ✓ Graphite grey 'Low E' PVCu Thermaglass double
- ✓ Front French doors
- ✓ Fully condensing boiler gas central heating
- ✓ Log burner style electric fire
- ✓ Carpet underlay throughout
- ✓ Free-standing dining table and chairs
- ✓ Upholstered footstool
- ✓ Satellite co-ax
- ✓ USB socket in lounge
- ✓ Scatter cushions in lounge
- ✓ Voiles throughout
- ✓ Soft-close drawers throughout
- ✓ Integrated oven and separate 5 burner hob
- √ 40mm worktops
- ✓ Integrated fridge freezer
- ✓ Externally vented powered cooker hood
- ✓ Lift-up bed in master bedroom
- ✓ TV point in all bedrooms
- ✓ USB sockets in all bedrooms (includes USB sockets on both sides of the main bed)
- ✓ King size bed in master bedroom (2 bedroom model only)
- ✓ Plain duvet covers and pillowcases
- ✓ Bed runners and scatter cushions on all beds
- ✓ Separate en suite toilet and shower
- ✓ Bathroom extractor fans

- ✓ Shaver socket.
- ✓ Coat hooks in all bathrooms
- ✓ Entrance hall
- ✓ Composite kitchen sink
- ✓ Wicker storage baskets in kitchen
- ✓ Wall lighting in lounge