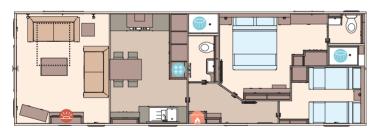

#### The Ambleside Premier Pack

- ✓ Light grey hard PVCu cladding
- ✓ 14ft wide
- ✓ Larger sofa
- ✓ 3' beds in twin room
- ✓ Dressing table with stool in twin room (2 bedroom model only)

The Ambleside 40ft x 13ft x 2 bedroom

The Ambleside 41ft x 13ft x 3 bedroom

The Ambleside Premier 40ft x 14ft x 2 bedroom

The Ambleside Premier 41ft x 14ft x 3 bedroom

OPTIONAL Residential specification BS3632 See Page 86

Water heater

Shower 💥 Fridge/Freezer