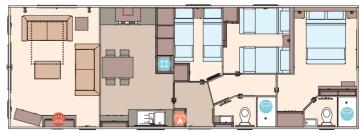

#### The Ambleside Premier Pack

- ✓ Light grey hard PVCu cladding
- ✓ 14ft wide
- ✓ Larger sofa
- ✓ 3' beds in twin room
- ✓ Dressing table with stool in twin room (2 bedroom model only)

The Ambleside 40ft x 13ft x 2 bedroom

The Ambleside 41ft x 13ft x 3 bedroom

The Ambleside Premier 40ft x 14ft x 2 bedroom

The Ambleside Premier 41ft x 14ft x 3 bedroom

OPTIONAL Residential specification BS3632 See Page 86

Water heater

Shower 💥 Fridge/Freezer