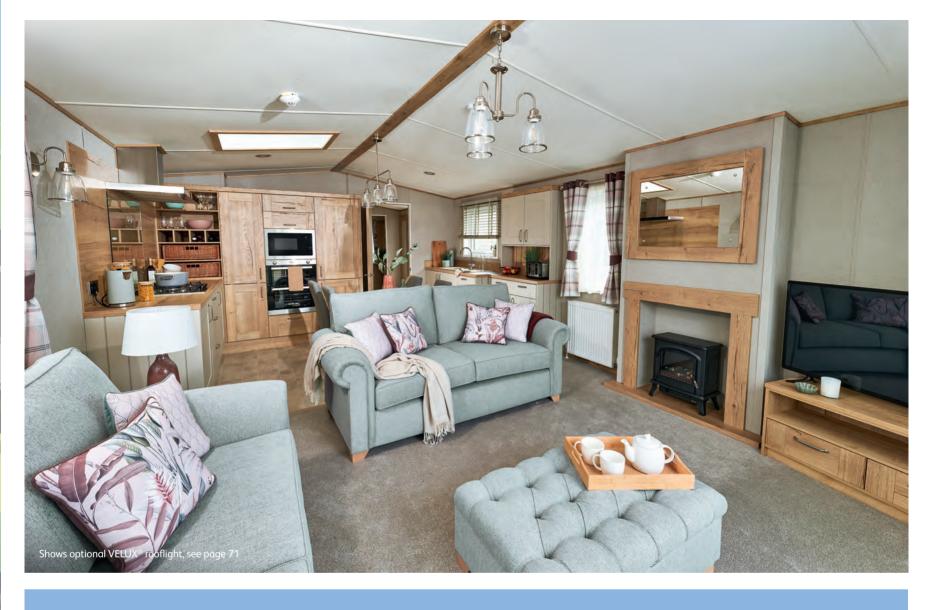

# The Ambleside

Cook up happiness here. Generously designed with a fine dining kind of life in mind, drenched in sunshine, smattered with traditional wooden touches and opulent fabric finishes, it's a deliciously delightful stay.

### Highlights:

- Stunning kitchen with integrated appliances
- Home-from-home styling
- 14ft Premier Pack available providing more space and double bed option in twin room
- · Large, comfortable free-standing sofas
- Optional panoramic sliding doors
  - En suite shower
- Updated colour scheme for 2024