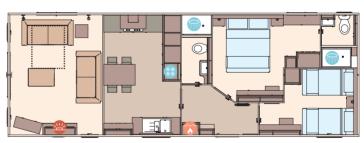

#### The Ambleside Premier Pack

- ✓ Light grey hard PVCu cladding
- ✓ 14ft wide
- ✓ Larger sofa
- ✓ 3' beds in twin room
- ✓ Dressing table with stool in twin room (2 bedroom model only)

The Ambleside 40ft x 13ft x 2 bedroom

The Ambleside 41ft x 13ft x 3 bedroom

The Ambleside Premier 40ft x 14ft x 2 bedroom

The Ambleside Premier 41ft x 14ft x 3 bedroom

OPTIONAL Residential specification BS3632 See Page 86

Water heater

Shower 💥 Fridge/Freezer