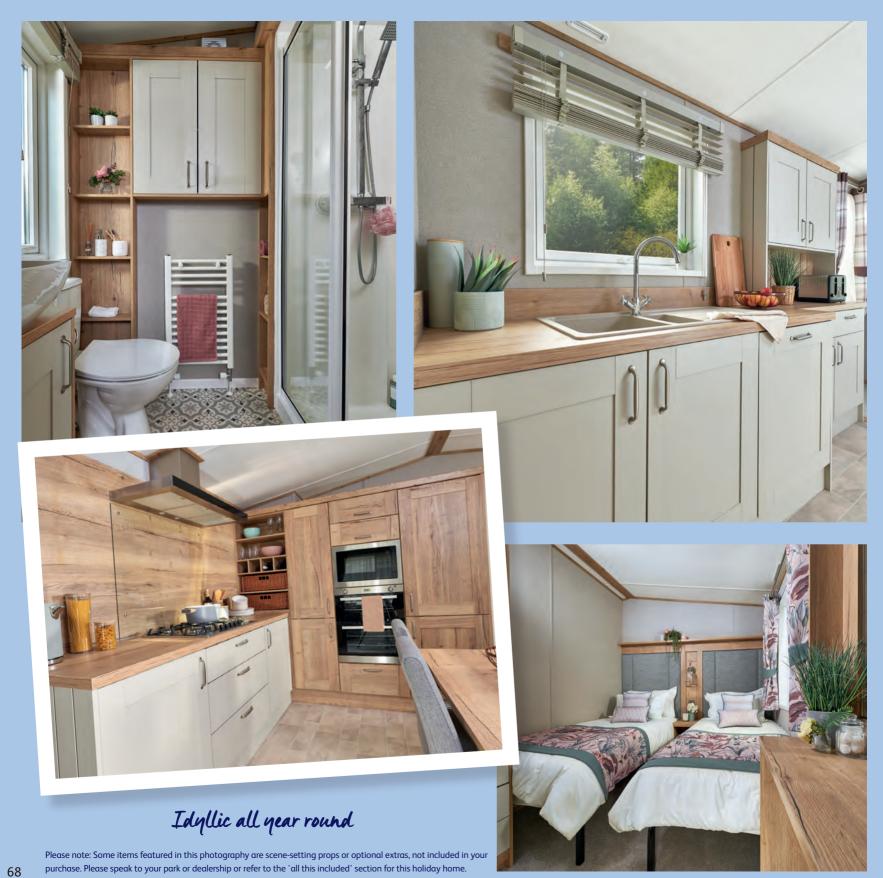

#### All this included

- ✓ Matt finish Chateaux grey aluminium cladding
- ✓ Pre-galvanised twin axle chassis
- ✓ Graphite grey 'Low E' PVCu Thermaglass double
- ✓ Front French doors
- ✓ Fully condensing boiler gas central heating
- ✓ Log burner style electric fire
- ✓ Carpet underlay throughout
- ✓ Free-standing dining table and chairs
- ✓ Upholstered footstool
- ✓ Satellite co-ax
- ✓ USB socket in lounge
- ✓ Scatter cushions in lounge
- ✓ Voiles throughout
- ✓ Soft-close drawers throughout
- ✓ Integrated oven and separate 5 burner hob
- √ 40mm worktops
- ✓ Integrated fridge freezer
- ✓ Externally vented powered cooker hood
- ✓ Lift-up bed in master bedroom
- ✓ TV point in all bedrooms
- ✓ USB sockets in all bedrooms (includes USB sockets on both sides of the main bed)
- ✓ King size bed in master bedroom (2 bedroom model only)
- ✓ Plain duvet covers and pillowcases
- ✓ Bed runners and scatter cushions on all beds
- ✓ Separate en suite toilet and shower
- ✓ Bathroom extractor fans

- ✓ Shaver socket.
- ✓ Coat hooks in all bathrooms
- ✓ Entrance hall
- ✓ Composite kitchen sink
- ✓ Wicker storage baskets in kitchen
- ✓ Wall lighting in lounge