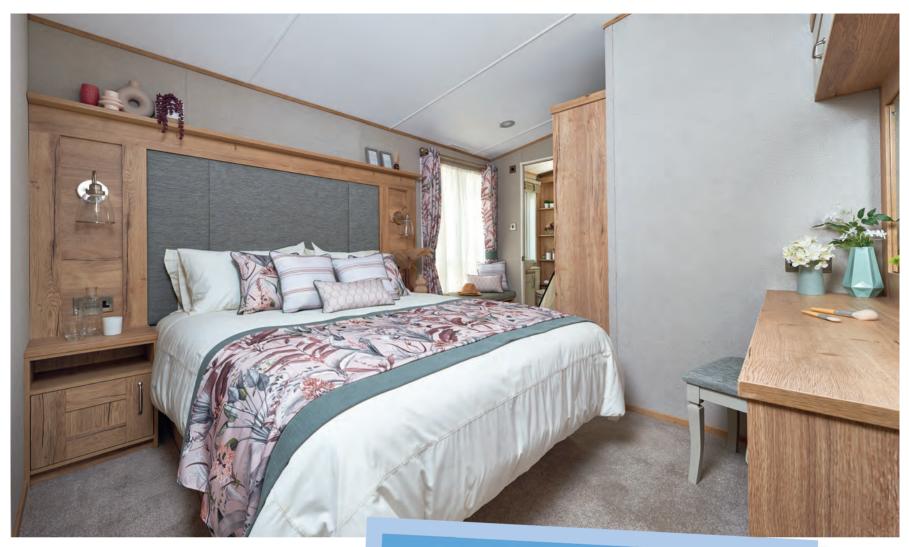

#### All this included

- ✓ Matt finish Chateaux grey aluminium cladding
- ✓ Pre-galvanised twin axle chassis
- ✓ Graphite grey 'Low E' PVCu Thermaglass double
- ✓ Front French doors
- ✓ Fully condensing boiler gas central heating
- ✓ Log burner style electric fire
- ✓ Carpet underlay throughout
- ✓ Free-standing dining table and chairs
- ✓ Upholstered footstool
- ✓ Satellite co-ax
- ✓ USB socket in lounge
- ✓ Scatter cushions in lounge
- ✓ Voiles throughout
- ✓ Soft-close drawers throughout
- ✓ Integrated oven and separate 5 burner hob
- √ 40mm worktops
- ✓ Integrated fridge freezer
- ✓ Externally vented powered cooker hood
- ✓ Lift-up bed in master bedroom
- ✓ TV point in all bedrooms
- ✓ USB sockets in all bedrooms (includes USB sockets on both sides of the main bed)
- ✓ King size bed in master bedroom (2 bedroom model only)
- ✓ Plain duvet covers and pillowcases
- ✓ Bed runners and scatter cushions on all beds
- ✓ Separate en suite toilet and shower
- ✓ Bathroom extractor fans