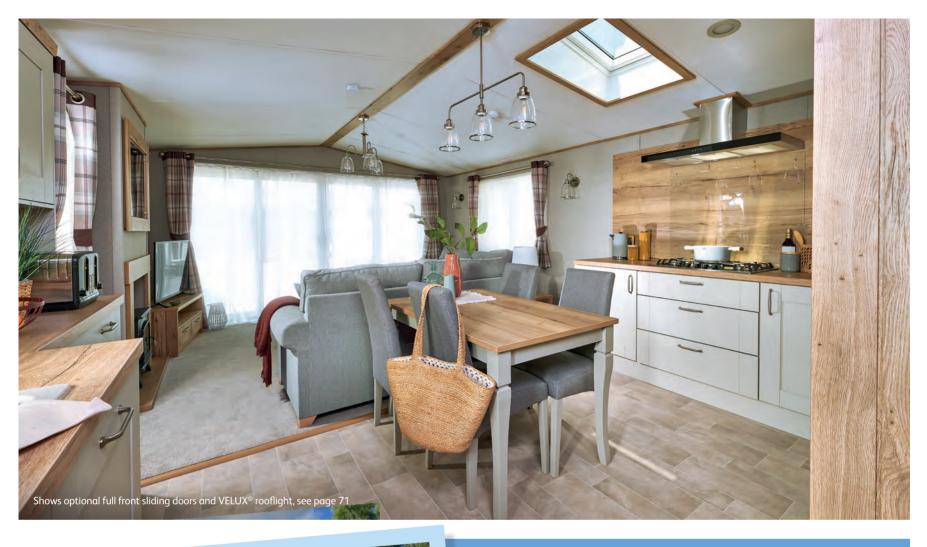

### Highlights:

- Stunning kitchen with integrated appliances
- Home-from-home styling
- 14ft Premier Pack available providing more space and double bed option in twin room
- · Large, comfortable free-standing sofas
- Optional panoramic sliding doors
  - En suite shower
- Updated colour scheme for 2024

#### All this included

- ✓ Matt finish Chateaux grey aluminium cladding
- ✓ Pre-galvanised twin axle chassis
- ✓ Graphite grey 'Low E' PVCu Thermaglass double
- ✓ Front French doors
- ✓ Fully condensing boiler gas central heating
- ✓ Log burner style electric fire
- ✓ Carpet underlay throughout
- ✓ Free-standing dining table and chairs
- ✓ Upholstered footstool
- ✓ Satellite co-ax
- ✓ USB socket in lounge
- ✓ Scatter cushions in lounge
- ✓ Voiles throughout
- ✓ Soft-close drawers throughout
- ✓ Integrated oven and separate 5 burner hob
- √ 40mm worktops
- ✓ Integrated fridge freezer
- ✓ Externally vented powered cooker hood
- ✓ Lift-up bed in master bedroom
- ✓ TV point in all bedrooms
- ✓ USB sockets in all bedrooms (includes USB sockets on both sides of the main bed)
- ✓ King size bed in master bedroom (2 bedroom model only)
- ✓ Plain duvet covers and pillowcases
- ✓ Bed runners and scatter cushions on all beds
- ✓ Separate en suite toilet and shower
- ✓ Bathroom extractor fans

#### Add any of these

Premier Pack

- Residential specification BS3632
- 'Exclusive' pocket sprung mattresses
- Integrated dishwasher
- Integrated washing machine
- Integrated microwave oven
- Fully galvanised chassis
- Deluxe Bluetooth sound system
- Second bedroom as double instead of twin, bed includes lift-up storage (Premier model)
- CanExel™ exterior claddina
- Space saver bed in twin room
- Additional window in lounge nearside corner
- Full front sliding door in lieu of front French doors
- VELUX® rooflight window to kitchen