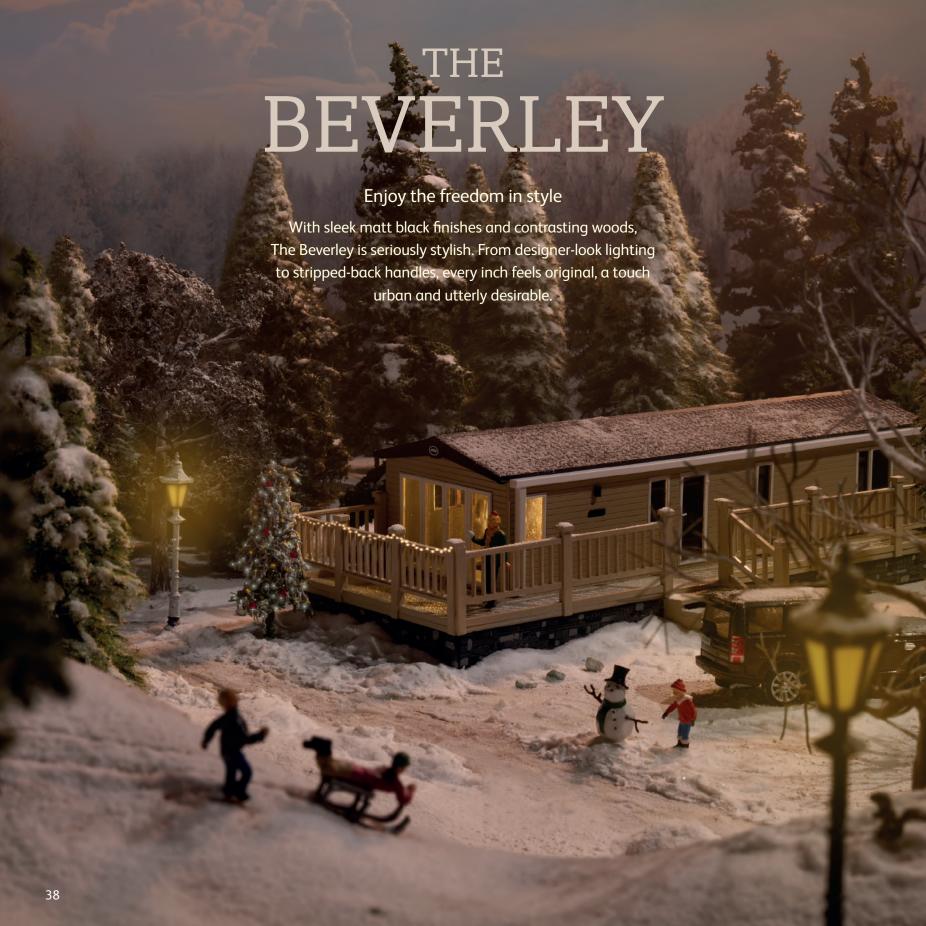

## The Beverley

An inviting haven of simple style, packed with detail and available in three different layouts. Simply choose the model that suits you.