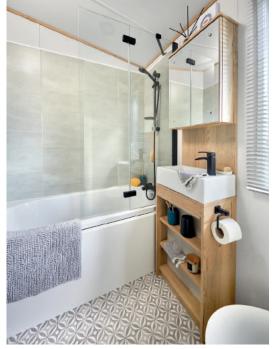

## Highlights

- Home from home comforts throughout
- Comfortable free-standing sofas
- Fully glazed front with sliding doors
- En suite with domestic bath or shower (39ft x 12ft 2 bedroom model only)

## All this included

- ✓ Matt finish Chateaux Grey aluminium cladding
- ✓ Carpet underlay throughout
- ✓ Stylish light fittings with low energy bulbs
- ✓ Externally vented powered cooker hood
- ✓ Soft-close hinges on doors and drawers in kitchen
- √ 40mm worktops
- ✓ Composite kitchen sink
- ✓ Free-standing dining table and chairs
- ✓ Electric fire
- ✓ USB socket in lounge
- ✓ Additional sockets next to TV point in lounge
- ✓ Pictures in lounge
- ✓ King size bed in master bedroom (2 bedroom models only)
- ✓ Lift-up bed in master bedroom
- ✓ TV point in master bedroom and one twin room
- ✓ USB sockets in all bedrooms
- ✓ Separate en suite toilet
- ✓ Bathroom extractor fans
- ✓ Shaver socket
- ✓ Coat hooks in all bathrooms
- ✓ En suite with domestic style bath (39ft x 12ft 2 bedroom only)