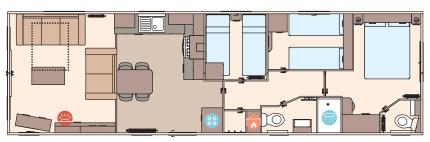

For further information and to take an interactive virtual tour of The Beverley visit www.abiuk.co.uk

The Beverley 36ft x 12ft x 2 bedroom

The Beverley 40ft x 12ft x 3 bedroom

KEY:

Water heater

Fridge/Freezer

Shower

Front pull out bed