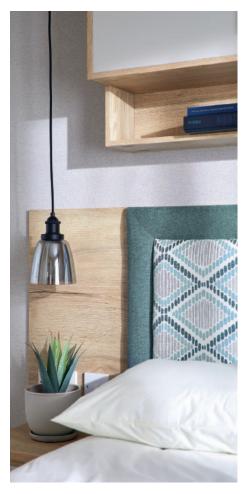

## All this included

- ✓ Matt finish Chateaux Grey aluminium cladding
- ✓ Carpet underlay throughout
- ✓ Stylish light fittings with low energy bulbs
- ✓ Externally vented powered cooker hood
- ✓ Soft-close hinges on doors and drawers in kitchen
- √ 40mm worktops
- ✓ Composite kitchen sink
- ✓ Free-standing dining table and chairs
- ✓ Electric fire
- ✓ USB socket in lounge
- ✓ Additional sockets next to TV point in lounge
- ✓ Pictures in lounge
- ✓ King size bed in master bedroom (2 bedroom models only)
- ✓ Lift-up bed in master bedroom
- ✓ TV point in master bedroom and one twin room
- ✓ USB sockets in all bedrooms
- ✓ Separate en suite toilet
- ✓ Bathroom extractor fans
- ✓ Shaver socket
- ✓ Coat hooks in all bathrooms
- ✓ En suite with domestic style bath (39ft x 12ft 2 bedroom only)