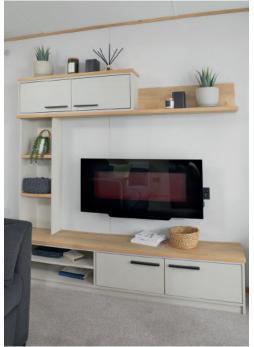

## All this included

- ✓ Matt finish Chateaux Grey aluminium cladding
- ✓ Carpet underlay throughout
- ✓ Stylish light fittings with low energy bulbs
- ✓ Externally vented powered cooker hood
- ✓ Soft-close hinges on doors and drawers in kitchen
- √ 40mm worktops
- ✓ Composite kitchen sink
- ✓ Free-standing dining table and chairs
- ✓ Electric fire
- ✓ USB socket in lounge
- ✓ Additional sockets next to TV point in lounge
- ✓ Pictures in lounge
- ✓ King size bed in master bedroom (2 bedroom models only)
- ✓ Lift-up bed in master bedroom
- ✓ TV point in master bedroom and one twin room
- ✓ USB sockets in all bedrooms
- ✓ Separate en suite toilet
- ✓ Bathroom extractor fans
- ✓ Shaver socket
- ✓ Coat hooks in all bathrooms
- ✓ En suite with domestic style bath (39ft x 12ft 2 bedroom only)