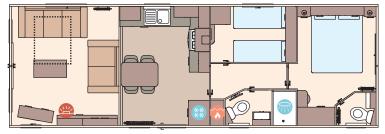

For further information and to take an interactive virtual tour of The Beverley visit www.abiuk.co.uk

The Beverley 36ft x 12ft x 2 bedroom

The Beverley 40ft x 12ft x 3 bedroom

KEY:

Water heater

Fridge/Freezer

Shower

Front pull out bed