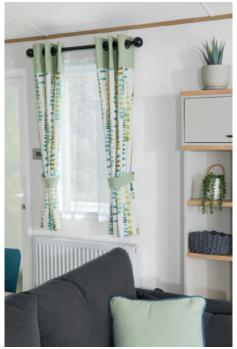

## The Beverley

An inviting haven of simple style, packed with detail and available in three different layouts. Simply choose the model that suits you.

## All this included

- ✓ Matt finish Chateaux Grey aluminium cladding
- ✓ Carpet underlay throughout
- ✓ Stylish light fittings with low energy bulbs
- ✓ Externally vented powered cooker hood
- ✓ Soft-close hinges on doors and drawers in kitchen
- √ 40mm worktops
- ✓ Composite kitchen sink
- ✓ Free-standing dining table and chairs
- ✓ Electric fire
- ✓ USB socket in lounge
- ✓ Additional sockets next to TV point in lounge
- ✓ Pictures in lounge
- ✓ King size bed in master bedroom (2 bedroom models only)
- ✓ Lift-up bed in master bedroom
- ✓ TV point in master bedroom and one twin room
- ✓ USB sockets in all bedrooms
- ✓ Separate en suite toilet
- ✓ Bathroom extractor fans
- ✓ Shaver socket
- ✓ Coat hooks in all bathrooms
- ✓ En suite with domestic style bath (39ft x 12ft 2 bedroom only)