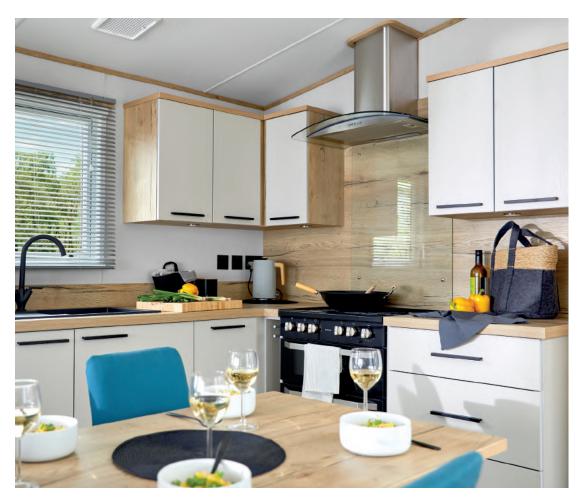

## All this included

- ✓ Matt finish Chateaux Grey aluminium cladding
- ✓ Carpet underlay throughout
- ✓ Stylish light fittings with low energy bulbs
- ✓ Externally vented powered cooker hood
- ✓ Soft-close hinges on doors and drawers in kitchen
- √ 40mm worktops
- ✓ Composite kitchen sink
- ✓ Free-standing dining table and chairs
- ✓ Electric fire
- ✓ USB socket in lounge
- ✓ Additional sockets next to TV point in lounge
- ✓ Pictures in lounge
- ✓ King size bed in master bedroom (2 bedroom models only)
- ✓ Lift-up bed in master bedroom
- ✓ TV point in master bedroom and one twin room
- ✓ USB sockets in all bedrooms
- ✓ Separate en suite toilet
- ✓ Bathroom extractor fans
- ✓ Shaver socket
- ✓ Coat hooks in all bathrooms
- ✓ En suite with domestic style bath (39ft x 12ft 2 bedroom only)

- Add any of these
- Fully galvanised chassis
- ☐ 'Low E' PVCu Thermaglass double glazing
- Winter premium pack
- ☐ Winter electric pack
- ☐ Voiles throughout
- Exterior door options available
- ☐ Integrated microwave
- Free-standing fridge
- Free-standing or integrated fridge freezer
- Integrated dishwasher or washing machine
- Scatter cushions in lounge
- Bluetooth sound system in lounge
- Lounge pouffe
- Space saver bed (twin room only)
- Plain duvet covers and pillowcases
- ☐ 'Exclusive' pocket sprung mattresses
- ☐ Bed runner in master bedroom
- Replace en suite bath with shower cubicle (39ft x 12ft 2 bedroom only)