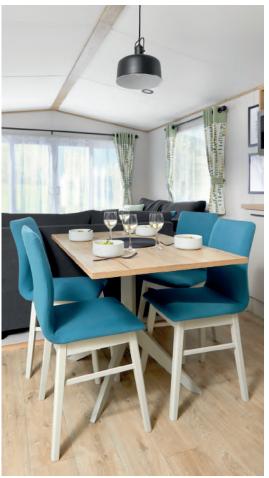

## All this included

- ✓ Matt finish Chateaux Grey aluminium cladding
- ✓ Carpet underlay throughout
- ✓ Stylish light fittings with low energy bulbs
- ✓ Externally vented powered cooker hood
- ✓ Soft-close hinges on doors and drawers in kitchen
- √ 40mm worktops
- ✓ Composite kitchen sink
- ✓ Free-standing dining table and chairs
- ✓ Electric fire
- ✓ USB socket in lounge
- ✓ Additional sockets next to TV point in lounge
- ✓ Pictures in lounge
- ✓ King size bed in master bedroom (2 bedroom models only)
- ✓ Lift-up bed in master bedroom
- ✓ TV point in master bedroom and one twin room
- ✓ USB sockets in all bedrooms
- ✓ Separate en suite toilet
- ✓ Bathroom extractor fans
- ✓ Shaver socket
- ✓ Coat hooks in all bathrooms
- ✓ En suite with domestic style bath (39ft x 12ft 2 bedroom only)

- Add any of these
- Fully galvanised chassis
- ☐ 'Low E' PVCu Thermaglass double glazing
- Winter premium pack
- ☐ Winter electric pack
- ☐ Voiles throughout
- Exterior door options available
- ☐ Integrated microwave
- Free-standing fridge
- Free-standing or integrated fridge freezer
- Integrated dishwasher or washing machine
- Scatter cushions in lounge
- Bluetooth sound system in lounge
- Lounge pouffe
- Space saver bed (twin room only)
- Plain duvet covers and pillowcases
- ☐ 'Exclusive' pocket sprung mattresses
- ☐ Bed runner in master bedroom
- Replace en suite bath with shower cubicle (39ft x 12ft 2 bedroom only)