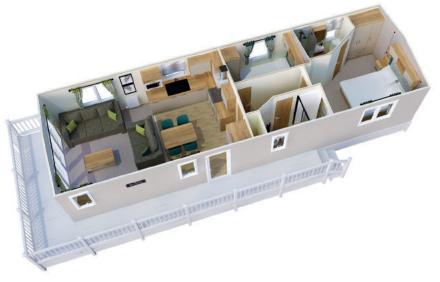

For further information and to take an interactive virtual tour of The Beverley visit www.abiuk.co.uk

The Beverley 36ft x 12ft x 2 bedroom

The Beverley 40ft x 12ft x 3 bedroom

KEY:

Water heater

Fridge/Freezer

Shower

Front pull out bed