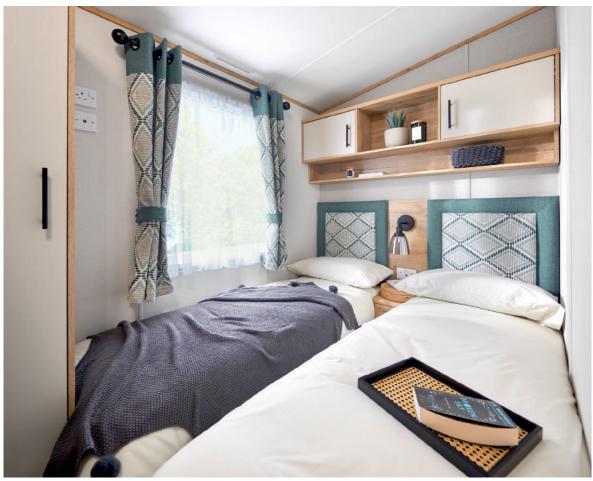

## All this included

- ✓ Matt finish Chateaux Grey aluminium cladding
- ✓ Carpet underlay throughout
- ✓ Stylish light fittings with low energy bulbs
- ✓ Externally vented powered cooker hood
- ✓ Soft-close hinges on doors and drawers in kitchen
- √ 40mm worktops
- ✓ Composite kitchen sink
- ✓ Free-standing dining table and chairs
- ✓ Electric fire
- ✓ USB socket in lounge
- ✓ Additional sockets next to TV point in lounge
- ✓ Pictures in lounge
- ✓ King size bed in master bedroom (2 bedroom models only)
- ✓ Lift-up bed in master bedroom
- ✓ TV point in master bedroom and one twin room
- ✓ USB sockets in all bedrooms
- ✓ Separate en suite toilet
- ✓ Bathroom extractor fans
- ✓ Shaver socket
- ✓ Coat hooks in all bathrooms
- ✓ En suite with domestic style bath (39ft x 12ft 2 bedroom only)