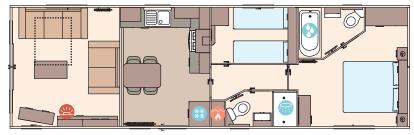

For further information and to take an interactive virtual tour of The Beverley visit www.abiuk.co.uk

The Beverley 36ft x 12ft x 2 bedroom

The Beverley 40ft x 12ft x 3 bedroom

KEY:

Water heater

Fridge/Freezer

Shower

Front pull out bed