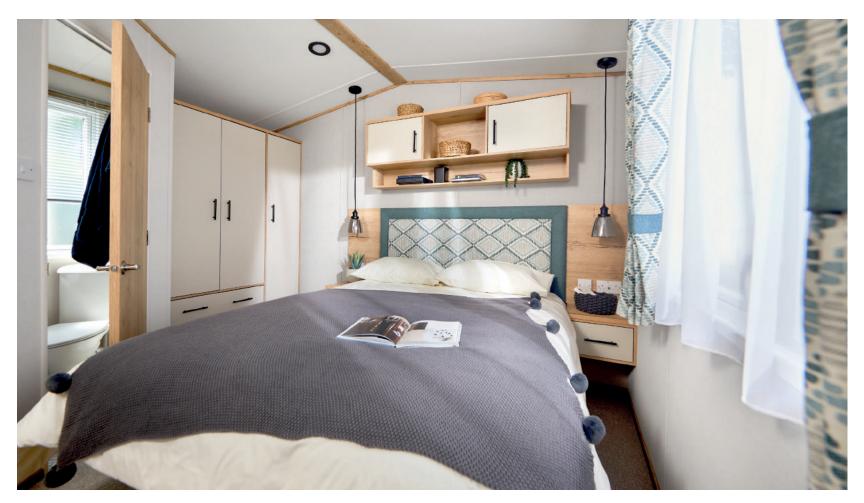

## Highlights

- Home from home comforts throughout
- Comfortable free-standing sofas
- Fully glazed front with sliding doors
- En suite with domestic bath or shower (39ft x 12ft 2 bedroom model only)

## All this included

- ✓ Matt finish Chateaux Grey aluminium cladding
- ✓ Carpet underlay throughout
- ✓ Stylish light fittings with low energy bulbs
- ✓ Externally vented powered cooker hood
- ✓ Soft-close hinges on doors and drawers in kitchen
- √ 40mm worktops
- ✓ Composite kitchen sink
- ✓ Free-standing dining table and chairs
- ✓ Electric fire
- ✓ USB socket in lounge
- ✓ Additional sockets next to TV point in lounge
- ✓ Pictures in lounge
- ✓ King size bed in master bedroom (2 bedroom models only)
- ✓ Lift-up bed in master bedroom
- ✓ TV point in master bedroom and one twin room
- ✓ USB sockets in all bedrooms
- ✓ Separate en suite toilet
- ✓ Bathroom extractor fans
- ✓ Shaver socket
- ✓ Coat hooks in all bathrooms
- ✓ En suite with domestic style bath (39ft x 12ft 2 bedroom only)