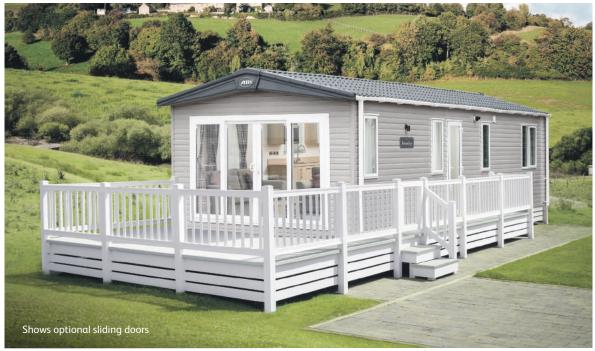

## Highlights

- Home from home comforts throughout
- Comfortable free-standing sofas
- Fully glazed front with sliding doors
- En suite with domestic bath or shower (39ft x 12ft 2 bedroom model only)

## The Beverley

An inviting haven of simple style, packed with detail and available in three different layouts. Simply choose the model that suits you.