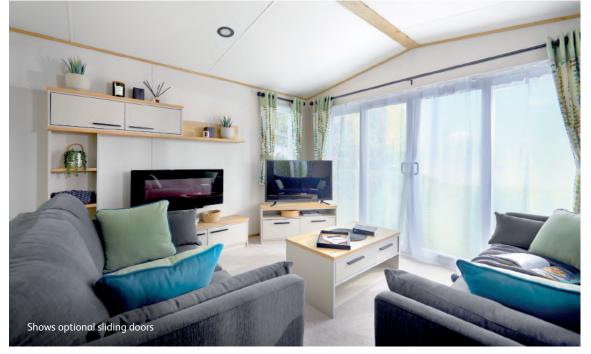

## Highlights

- Home from home comforts throughout
- Comfortable free-standing sofas
- Fully glazed front with sliding doors
- En suite with domestic bath or shower (39ft x 12ft 2 bedroom model only)

## The Beverley

An inviting haven of simple style, packed with detail and available in three different layouts. Simply choose the model that suits you.

## All this included

- ✓ Matt finish Chateaux Grey aluminium cladding
- ✓ Carpet underlay throughout
- ✓ Stylish light fittings with low energy bulbs
- ✓ Externally vented powered cooker hood
- ✓ Soft-close hinges on doors and drawers in kitchen
- √ 40mm worktops
- ✓ Composite kitchen sink
- ✓ Free-standing dining table and chairs
- ✓ Electric fire
- ✓ USB socket in lounge
- ✓ Additional sockets next to TV point in lounge
- ✓ Pictures in lounge
- ✓ King size bed in master bedroom (2 bedroom models only)
- ✓ Lift-up bed in master bedroom
- ✓ TV point in master bedroom and one twin room
- ✓ USB sockets in all bedrooms
- ✓ Separate en suite toilet
- ✓ Bathroom extractor fans
- ✓ Shaver socket
- ✓ Coat hooks in all bathrooms
- ✓ En suite with domestic style bath (39ft x 12ft 2 bedroom only)