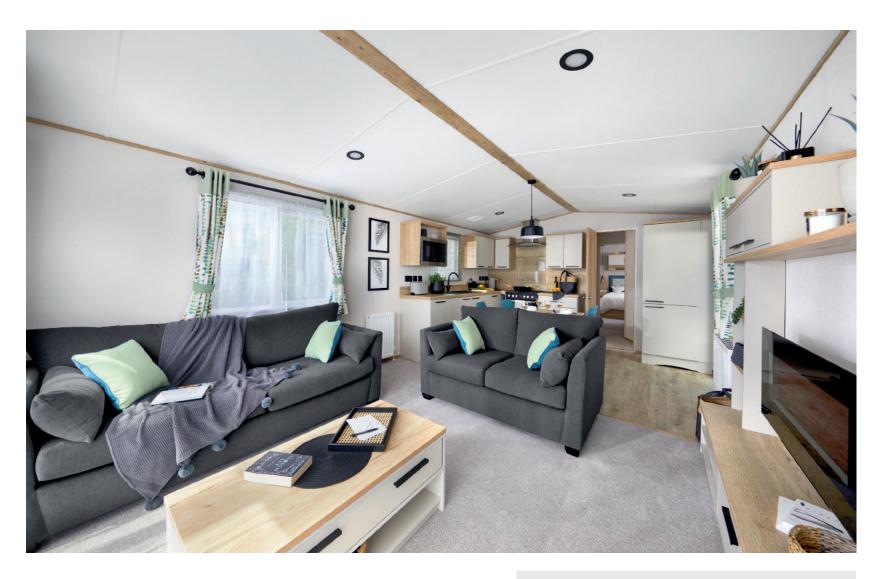

## Highlights

- Home from home comforts throughout
- Comfortable free-standing sofas
- Fully glazed front with sliding doors
- En suite with domestic bath or shower (39ft x 12ft 2 bedroom model only)

## All this included

- ✓ Matt finish Chateaux Grey aluminium cladding
- ✓ Carpet underlay throughout
- ✓ Stylish light fittings with low energy bulbs
- ✓ Externally vented powered cooker hood
- ✓ Soft-close hinges on doors and drawers in kitchen
- √ 40mm worktops
- ✓ Composite kitchen sink
- ✓ Free-standing dining table and chairs
- ✓ Electric fire
- ✓ USB socket in lounge
- ✓ Additional sockets next to TV point in lounge
- ✓ Pictures in lounge
- ✓ King size bed in master bedroom (2 bedroom models only)
- ✓ Lift-up bed in master bedroom
- ✓ TV point in master bedroom and one twin room
- ✓ USB sockets in all bedrooms
- ✓ Separate en suite toilet
- ✓ Bathroom extractor fans
- ✓ Shaver socket
- ✓ Coat hooks in all bathrooms
- ✓ En suite with domestic style bath (39ft x 12ft 2 bedroom only)