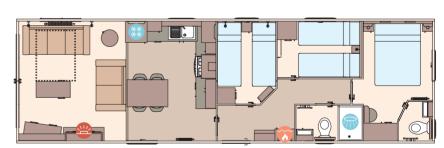

# The **Beverley**

This stylish holiday home packed with hotel chic design details is available in three different layouts. Simply choose the model that suits you.

For more information and to take a virtual tour. visit www.abiuk.co.uk

The Beverley 36ft x 12ft x 2 bedroom

The Beverley 40ft x 12ft x 3 bedroom

The Beverley 39ft x 12ft x 2 bedroom

Bath

Fridge/Freezer

Front pull out bed