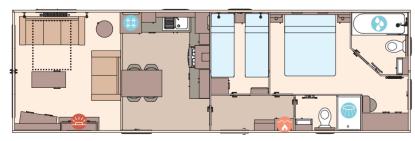

# The **Beverley**

This stylish holiday home packed with hotel chic design details is available in three different layouts. Simply choose the model that suits you.

For more information and to take a virtual tour. visit www.abiuk.co.uk

The Beverley 36ft x 12ft x 2 bedroom

The Beverley 40ft x 12ft x 3 bedroom

The Beverley 39ft x 12ft x 2 bedroom

Bath

Fridge/Freezer

Front pull out bed