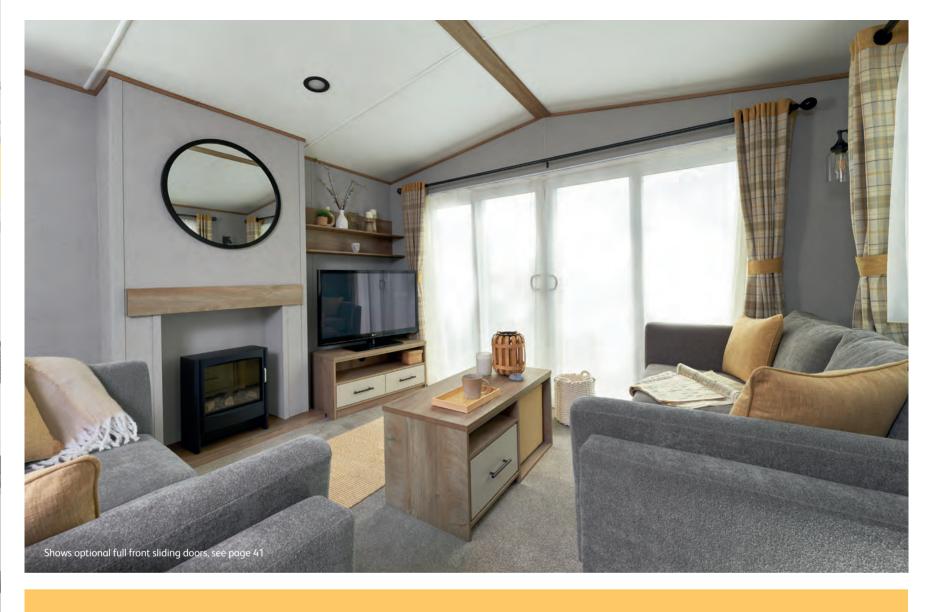

# The Beverley

Holiday like you're in a boutique spa. Panelled headboards, hairpin legged tables and matt black finishes all ooze hotel chic. And with an expansive en suite tub, dedicated dressing area, plus extra deep sofas, luxury relaxation comes easy here.

# **Highlights:**

- Comfortable free-standing sofas
- Optional fully glazed front with sliding doors
- En suite with domestic bath (39ft x 12ft 2 bedroom model only)
- Home-from-home comforts throughout
- Updated layout and colour scheme for 2024