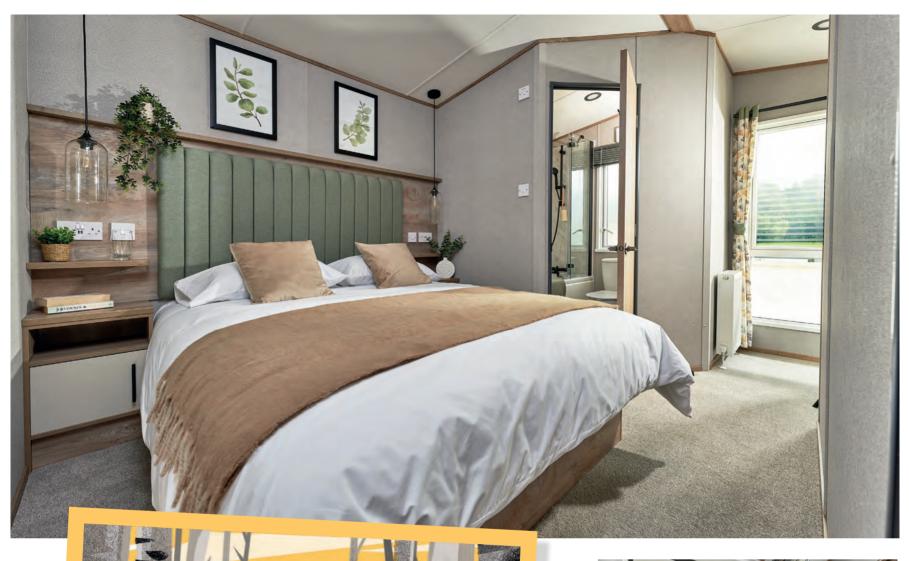

# The Beverley

Holiday like you're in a boutique spa. Panelled headboards, hairpin legged tables and matt black finishes all ooze hotel chic. And with an expansive en suite tub, dedicated dressing area, plus extra deep sofas, luxury relaxation comes easy here.

# **Highlights:**

- Comfortable free-standing sofas
- Optional fully glazed front with sliding doors
- En suite with domestic bath (39ft x 12ft 2 bedroom model only)
- Home-from-home comforts throughout
- Updated layout and colour scheme for 2024

### All this included

- ✓ Matt finish Chateaux grey aluminium cladding
- ✓ Carpet underlay throughout
- ✓ Stylish light fittings with low energy bulbs
- ✓ Electric fire
- ✓ USB socket in lounge
- ✓ Additional sockets next to TV point in lounge
- ✓ Free-standing dining table and chairs
- ✓ Externally vented powered cooker hood
- √ 40mm worktops
- ✓ Soft-close hinges on doors and drawers in kitchen
- ✓ Lift-up bed in master bedroom
- ✓ King size bed in master bedroom (2 bedroom models only)
- ✓ TV point in master bedroom and one twin room
- ✓ USB sockets in all bedrooms
- $\checkmark$  En suite with domestic style bath (39ft x 12ft 2 bedroom only)
- ✓ Shaver socket
- ✓ Bathroom extractor fans
- ✓ Separate en suite toilet
- ✓ Coat hooks in all bathrooms
- ✓ Composite kitchen sink
- ✓ Pictures above bed in master bedroom
- ✓ Coffee table with cube stool