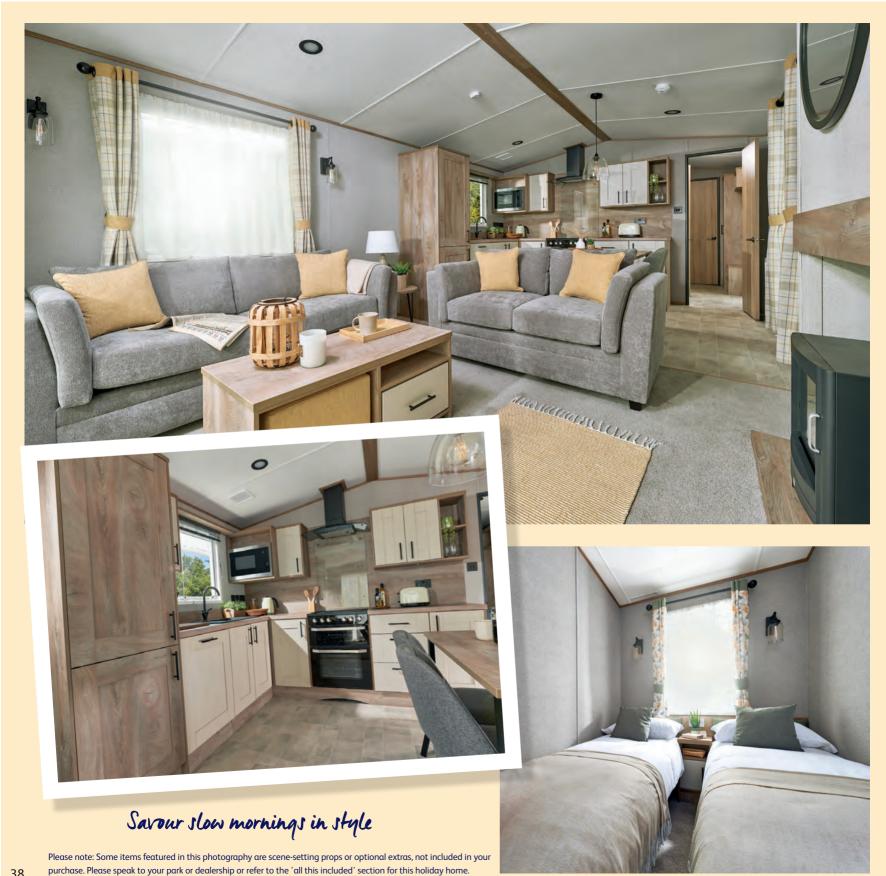

# The Beverley

Holiday like you're in a boutique spa. Panelled headboards, hairpin legged tables and matt black finishes all ooze hotel chic. And with an expansive en suite tub, dedicated dressing area, plus extra deep sofas, luxury relaxation comes easy here.

### All this included

- ✓ Matt finish Chateaux grey aluminium cladding
- ✓ Carpet underlay throughout
- ✓ Stylish light fittings with low energy bulbs
- ✓ Electric fire
- ✓ USB socket in lounge
- ✓ Additional sockets next to TV point in lounge
- ✓ Free-standing dining table and chairs
- ✓ Externally vented powered cooker hood
- √ 40mm worktops
- ✓ Soft-close hinges on doors and drawers in kitchen
- ✓ Lift-up bed in master bedroom
- ✓ King size bed in master bedroom (2 bedroom models only)
- ✓ TV point in master bedroom and one twin room
- ✓ USB sockets in all bedrooms
- $\checkmark$  En suite with domestic style bath (39ft x 12ft 2 bedroom only)
- ✓ Shaver socket
- ✓ Bathroom extractor fans
- ✓ Separate en suite toilet
- ✓ Coat hooks in all bathrooms
- ✓ Composite kitchen sink
- ✓ Pictures above bed in master bedroom
- ✓ Coffee table with cube stool