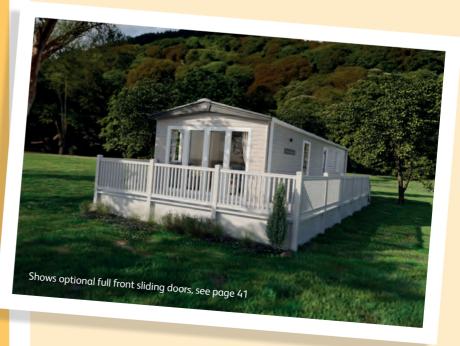

# **Highlights:**

- Comfortable free-standing sofas
- Optional fully glazed front with sliding doors
- En suite with domestic bath (39ft x 12ft 2 bedroom model only)
- Home-from-home comforts throughout
- Updated layout and colour scheme for 2024

# The **Beverley**

This stylish holiday home packed with hotel chic design details is available in three different layouts. Simply choose the model that suits you.

For more information and to take a virtual tour. visit www.abiuk.co.uk