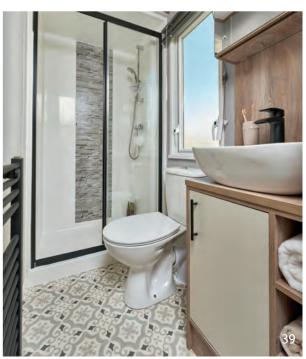

# **Highlights:**

- Comfortable free-standing sofas
- Optional fully glazed front with sliding doors
- En suite with domestic bath (39ft x 12ft 2 bedroom model only)
- Home-from-home comforts throughout
- Updated layout and colour scheme for 2024

### All this included

- ✓ Matt finish Chateaux grey aluminium cladding
- ✓ Carpet underlay throughout
- ✓ Stylish light fittings with low energy bulbs
- ✓ Electric fire
- ✓ USB socket in lounge
- ✓ Additional sockets next to TV point in lounge
- ✓ Free-standing dining table and chairs
- ✓ Externally vented powered cooker hood
- √ 40mm worktops
- ✓ Soft-close hinges on doors and drawers in kitchen
- ✓ Lift-up bed in master bedroom
- ✓ King size bed in master bedroom (2 bedroom models only)
- ✓ TV point in master bedroom and one twin room
- ✓ USB sockets in all bedrooms
- $\checkmark$  En suite with domestic style bath (39ft x 12ft 2 bedroom only)
- ✓ Shaver socket
- ✓ Bathroom extractor fans
- ✓ Separate en suite toilet
- ✓ Coat hooks in all bathrooms
- ✓ Composite kitchen sink
- ✓ Pictures above bed in master bedroom
- ✓ Coffee table with cube stool