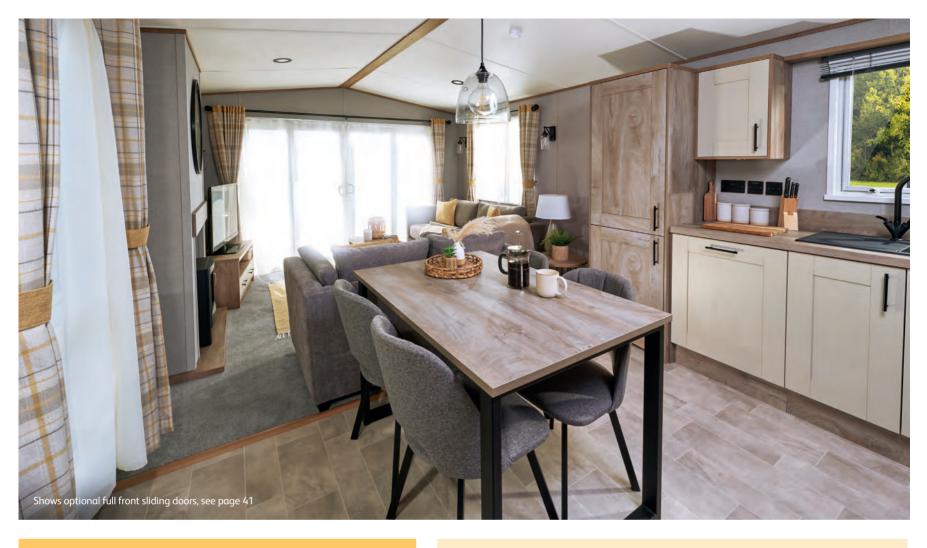

# The Beverley

Holiday like you're in a boutique spa. Panelled headboards, hairpin legged tables and matt black finishes all ooze hotel chic. And with an expansive en suite tub, dedicated dressing area, plus extra deep sofas, luxury relaxation comes easy here.

# **Highlights:**

- Comfortable free-standing sofas
- Optional fully glazed front with sliding doors
- En suite with domestic bath (39ft x 12ft 2 bedroom model only)
- Home-from-home comforts throughout
- Updated layout and colour scheme for 2024

### All this included

- ✓ Matt finish Chateaux grey aluminium cladding
- ✓ Carpet underlay throughout
- ✓ Stylish light fittings with low energy bulbs
- ✓ Electric fire
- ✓ USB socket in lounge
- ✓ Additional sockets next to TV point in lounge
- ✓ Free-standing dining table and chairs
- ✓ Externally vented powered cooker hood
- √ 40mm worktops
- ✓ Soft-close hinges on doors and drawers in kitchen
- ✓ Lift-up bed in master bedroom
- ✓ King size bed in master bedroom (2 bedroom models only)
- ✓ TV point in master bedroom and one twin room
- ✓ USB sockets in all bedrooms
- $\checkmark$  En suite with domestic style bath (39ft x 12ft 2 bedroom only)
- ✓ Shaver socket
- ✓ Bathroom extractor fans
- ✓ Separate en suite toilet
- ✓ Coat hooks in all bathrooms
- ✓ Composite kitchen sink
- ✓ Pictures above bed in master bedroom
- ✓ Coffee table with cube stool