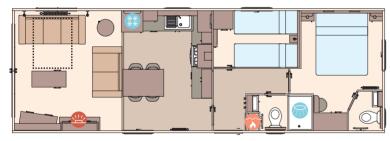

The Beverley 36ft x 12ft x 2 bedroom

The Beverley 40ft x 12ft x 3 bedroom

The Beverley 39ft x 12ft x 2 bedroom

Bath

Fridge/Freezer

Front pull out bed