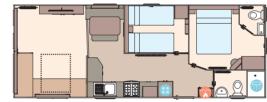

The Coworth 28ft x 10ft x 2 bedroom

The Coworth 32ft x 10ft x 2 bedroom

The Coworth 36ft x 10ft x 3 bedroom

The Coworth 28ft x 12ft x 2 bedroom

The Coworth 32ft x 12ft x 2 bedroom

The Coworth 36ft x 12ft x 2 bedroom

The Coworth 36ft x 12ft x 3 bedroom

The Coworth 39ft x 12ft x 3 bedroom

KEY: Water heater

Shower \*\* Fridge/Freezer

Front pull out bed