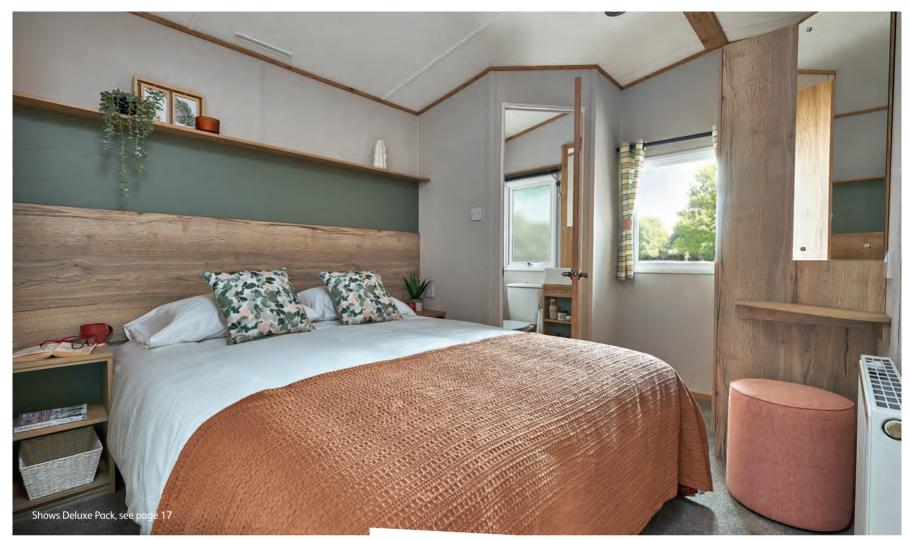

# The Covvorth

There's everything you need for relaxing here. A sofa so soft and chunky it's impossible to resist. A kitchen-dining layout made for real living. Designer details, like matt black handles. This is relaxation without compromise.

#### All this included

- ✓ Matt finish Champagne aluminium cladding
- ✓ Fixed dinette seating
- ✓ Carpet underlay in lounge
- ✓ Scatter cushions in lounge
- ✓ King size bed in master bedroom (except all 10ft models and 32ft x 12ft 2 bedroom model)
- ✓ 2' 6" single beds in twin room (12ft 2 bedroom models only)
- ✓ Separate en suite (32ft x 12ft models upwards)

### Included in Deluxe Pack (over standard)

- Fully galvanised chassis
- Curtains on poles
- Carpet underlay throughout
- Upgraded seating including arms and fabric kickboards
- 2 way switching in master bedroom
- Extra sockets in bedrooms
- Full height glass hob splashback
- Integrated microwave oven
- Free-standing fridge freezer
- Bathroom extractor fans
- Externally vented powered cooker hood
- Kitchen upstands
- Wardrobe doors
- Upgraded TV surround