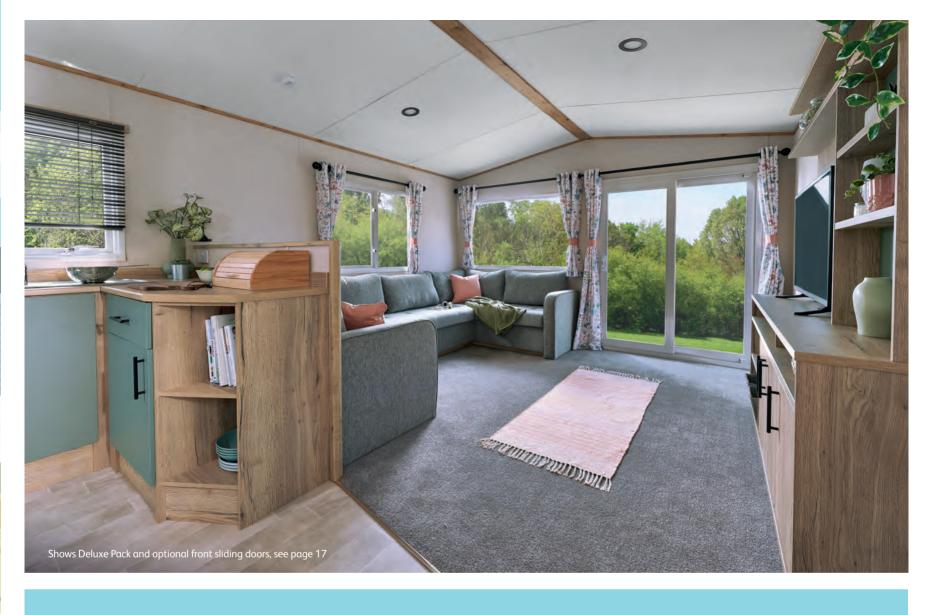

# The Covvorth

There's everything you need for relaxing here. A sofa so soft and chunky it's impossible to resist. A kitchen-dining layout made for real living. Designer details, like matt black handles. This is relaxation without compromise.

## Relaxation with all of home's comforts

#### Add any of these

- Deluxe Pack (available on 12ft models)
- Fully aalvanised chassis
- 'Low E' PVCu Thermaglass double glazing
- Integrated microwave oven
- Winter premium pack

USB socket in lounge