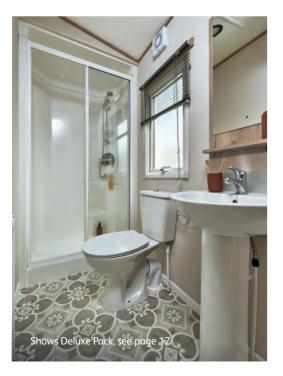

#### All this included

- ✓ Matt finish Champagne aluminium cladding
- ✓ Fixed dinette seating
- ✓ Carpet underlay in lounge
- ✓ Scatter cushions in lounge
- ✓ King size bed in master bedroom (except all 10ft models and 32ft x 12ft 2 bedroom model)
- ✓ 2' 6" single beds in twin room (12ft 2 bedroom models only)
- ✓ Separate en suite (32ft x 12ft models upwards)

### Included in Deluxe Pack (over standard)

- Fully galvanised chassis
- Curtains on poles
- Carpet underlay throughout
- Upgraded seating including arms and fabric kickboards
- 2 way switching in master bedroom
- Extra sockets in bedrooms
- Full height glass hob splashback
- Integrated microwave oven
- Free-standing fridge freezer
- Bathroom extractor fans
- Externally vented powered cooker hood
- Kitchen upstands
- Wardrobe doors
- Upgraded TV surround