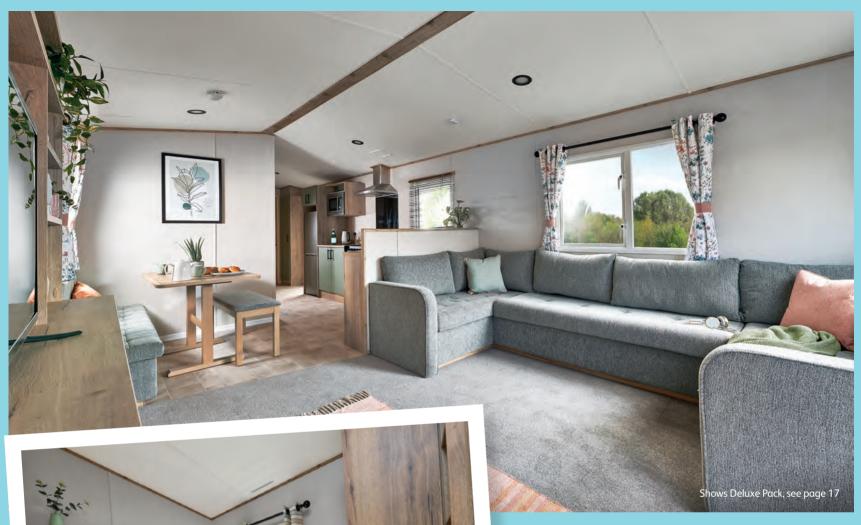

# The Covvorth

There's everything you need for relaxing here. A sofa so soft and chunky it's impossible to resist. A kitchen-dining layout made for real living. Designer details, like matt black handles. This is relaxation without compromise.

## Relaxation with all of home's comforts

#### Add any of these

- Deluxe Pack (available on 12ft models)
- Fully aalvanised chassis
- 'Low E' PVCu Thermaglass double glazing
- Integrated microwave oven
- Winter premium pack

USB socket in lounge