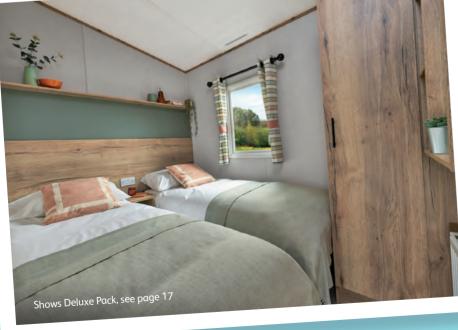

## **Highlights:**

- Spacious family home
- 2ft 6" single beds in twin room (12ft 2 bedroom models only)
- Option to upgrade to Deluxe Pack
- Updated colour scheme for 2024

#### Add any of these

- Deluxe Pack (available on 12ft models)
- Fully aalvanised chassis
- 'Low E' PVCu Thermaglass double glazing
- Integrated microwave oven
- Winter premium pack

USB socket in lounge