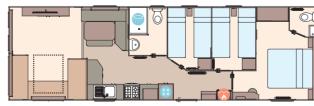

e aluminium cladding
- ✓ Fixed dinette seating
- ✓ Carpet underlay in lounge
- ✓ Scatter cushions in lounge
- ✓ King size bed in master bedroom (except all 10ft models and 32ft x 12ft 2 bedroom model)
- ✓ 2' 6" single beds in twin room (12ft 2 bedroom models only)
- ✓ Separate en suite (32ft x 12ft models upwards)

#### Add any of these

- Deluxe Pack (available on 12ft models)
- Fully aalvanised chassis
- 'Low E' PVCu Thermaglass double glazing
- Integrated microwave oven
- Winter premium pack





USB socket in lounge



The Coworth 28ft x 10ft x 2 bedroom



The Coworth 32ft x 10ft x 2 bedroom



The Coworth 36ft x 10ft x 3 bedroom



The Coworth 28ft x 12ft x 2 bedroom



The Coworth 32ft x 12ft x 2 bedroom



The Coworth 36ft x 12ft x 2 bedroom



The Coworth 36ft x 12ft x 3 bedroom



The Coworth 39ft x 12ft x 3 bedroom

### Included in Deluxe Pack (over standard)

- Fully galvanised chassis
- Curtains on poles
- Carpet underlay throughout
- Upgraded seating including arms and fabric kickboards
- 2 way switching in master bedroom
- Extra sockets in bedrooms
- Full height glass hob splashback
- Integrated microwave oven
- Free-standing fridge freezer
- Bathroom extractor fans
- Externally vented powered cooker hood
- Kitchen upstands
- Wardrobe doors
- Upgraded TV surround





KEY: Water heater





Shower \*\* Fridge/Freezer



Front pull out bed