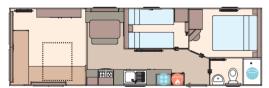

The Coworth 28ft x 10ft x 2 bedroom

The Coworth 32ft x 10ft x 2 bedroom

The Coworth 36ft x 10ft x 3 bedroom

The Coworth 28ft x 12ft x 2 bedroom

The Coworth 32ft x 12ft x 2 bedroom

The Coworth 36ft x 12ft x 2 bedroom

KEY: Water heater

Shower \*\* Fridge/Freezer

Front pull out bed