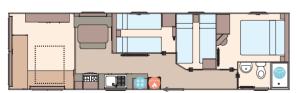

The Coworth 28ft x 10ft x 2 bedroom

The Coworth 32ft x 10ft x 2 bedroom

The Coworth 36ft x 10ft x 3 bedroom

The Coworth 28ft x 12ft x 2 bedroom

The Coworth 32ft x 12ft x 2 bedroom

The Coworth 36ft x 12ft x 2 bedroom

KEY: Water heater

Shower \*\* Fridge/Freezer

Front pull out bed