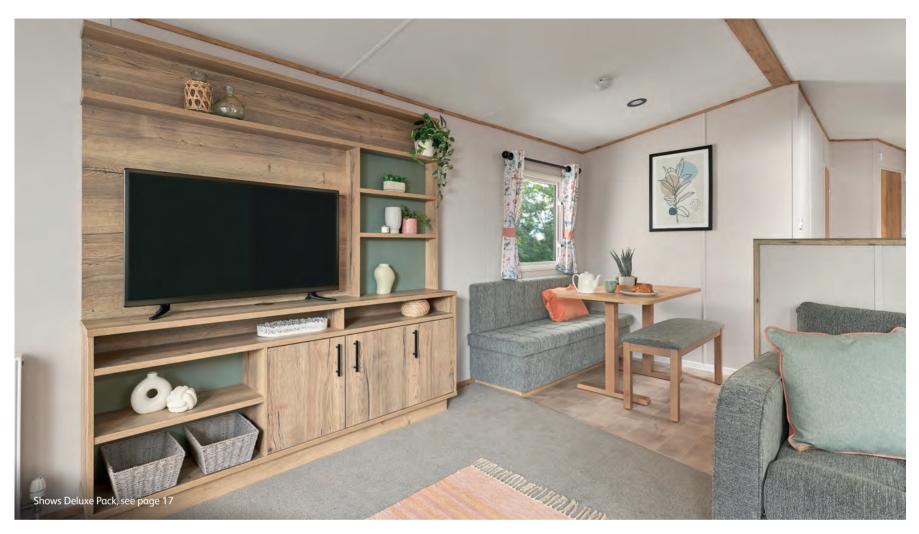

# The Covvorth

There's everything you need for relaxing here. A sofa so soft and chunky it's impossible to resist. A kitchen-dining layout made for real living. Designer details, like matt black handles. This is relaxation without compromise.

## Relaxation with all of home's comforts

## **Highlights:**

- Spacious family home
- 2ft 6" single beds in twin room (12ft 2 bedroom models only)
- Option to upgrade to Deluxe Pack
- Updated colour scheme for 2024

#### All this included

- ✓ Matt finish Champagne aluminium cladding
- ✓ Fixed dinette seating
- ✓ Carpet underlay in lounge
- ✓ Scatter cushions in lounge
- ✓ King size bed in master bedroom (except all 10ft models and 32ft x 12ft 2 bedroom model)
- ✓ 2' 6" single beds in twin room (12ft 2 bedroom models only)
- ✓ Separate en suite (32ft x 12ft models upwards)

### Included in Deluxe Pack (over standard)

- Fully galvanised chassis
- Curtains on poles
- Carpet underlay throughout
- Upgraded seating including arms and fabric kickboards
- 2 way switching in master bedroom
- Extra sockets in bedrooms
- Full height glass hob splashback
- Integrated microwave oven
- Free-standing fridge freezer
- Bathroom extractor fans
- Externally vented powered cooker hood
- Kitchen upstands
- Wardrobe doors
- Upgraded TV surround