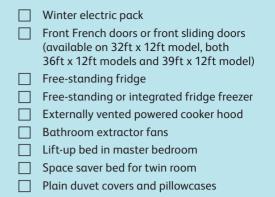

#### Add any of these

- Deluxe Pack (available on 12ft models)
- Fully aalvanised chassis
- 'Low E' PVCu Thermaglass double glazing
- Integrated microwave oven
- Winter premium pack

USB socket in lounge

### Included in Deluxe Pack (over standard)

- Fully galvanised chassis
- Curtains on poles
- Carpet underlay throughout
- Upgraded seating including arms and fabric kickboards
- 2 way switching in master bedroom
- Extra sockets in bedrooms
- Full height glass hob splashback
- Integrated microwave oven
- Free-standing fridge freezer
- Bathroom extractor fans
- Externally vented powered cooker hood
- Kitchen upstands
- Wardrobe doors
- Upgraded TV surround