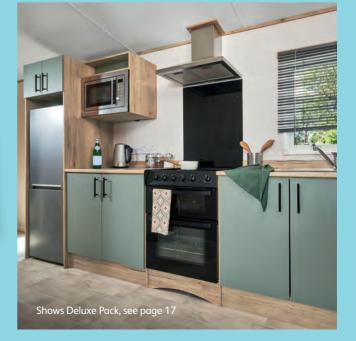

# The Covvorth

There's everything you need for relaxing here. A sofa so soft and chunky it's impossible to resist. A kitchen-dining layout made for real living. Designer details, like matt black handles. This is relaxation without compromise.

#### All this included

- ✓ Matt finish Champagne aluminium cladding
- ✓ Fixed dinette seating
- ✓ Carpet underlay in lounge
- ✓ Scatter cushions in lounge
- ✓ King size bed in master bedroom (except all 10ft models and 32ft x 12ft 2 bedroom model)
- ✓ 2' 6" single beds in twin room (12ft 2 bedroom models only)
- ✓ Separate en suite (32ft x 12ft models upwards)

### Included in Deluxe Pack (over standard)

- Fully galvanised chassis
- Curtains on poles
- Carpet underlay throughout
- Upgraded seating including arms and fabric kickboards
- 2 way switching in master bedroom
- Extra sockets in bedrooms
- Full height glass hob splashback
- Integrated microwave oven
- Free-standing fridge freezer
- Bathroom extractor fans
- Externally vented powered cooker hood
- Kitchen upstands
- Wardrobe doors
- Upgraded TV surround