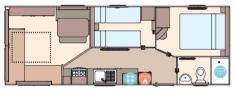

your pick of eight different models. Whichever one you choose, rest assured it'll have everything you need for an uncompromisingly relaxing break.





For more information and to take a virtual tour. visit www.abiuk.co.uk

#### All this included

- ✓ Matt finish Champagne aluminium cladding
- ✓ Fixed dinette seating
- ✓ Carpet underlay in lounge
- ✓ Scatter cushions in lounge
- ✓ King size bed in master bedroom (except all 10ft models and 32ft x 12ft 2 bedroom model)
- ✓ 2' 6" single beds in twin room (12ft 2 bedroom models only)
- ✓ Separate en suite (32ft x 12ft models upwards)

#### Add any of these

- Deluxe Pack (available on 12ft models)
- Fully aalvanised chassis
- 'Low E' PVCu Thermaglass double glazing
- Integrated microwave oven
- Winter premium pack





USB socket in lounge



The Coworth 28ft x 10ft x 2 bedroom



The Coworth 32ft x 10ft x 2 bedroom



The Coworth 36ft x 10ft x 3 bedroom



The Coworth 28ft x 12ft x 2 bedroom



The Coworth 32ft x 12ft x 2 bedroom



The Coworth 36ft x 12ft x 2 bedroom



The Coworth 36ft x 12ft x 3 bedroom



The Coworth 39ft x 12ft x 3 bedroom

### Included in Deluxe Pack (over standard)

- Fully galvanised chassis
- Curtains on poles
- Carpet underlay throughout
- Upgraded seating including arms and fabric kickboards
- 2 way switching in master bedroom
- Extra sockets in bedrooms
- Full height glass hob splashback
- Integrated microwave oven
- Free-standing fridge freezer
- Bathroom extractor fans
- Externally vented powered cooker hood
- Kitchen upstands
- Wardrobe doors
- Upgraded TV surround





KEY: Water heater