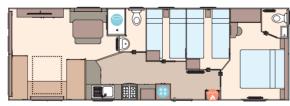

The Coworth 28ft x 10ft x 2 bedroom

The Coworth 32ft x 10ft x 2 bedroom

The Coworth 36ft x 10ft x 3 bedroom

The Coworth 28ft x 12ft x 2 bedroom

The Coworth 32ft x 12ft x 2 bedroom

The Coworth 36ft x 12ft x 2 bedroom