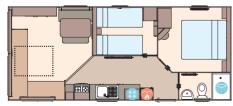

The Coworth 28ft x 10ft x 2 bedroom

The Coworth 32ft x 10ft x 2 bedroom

The Coworth 36ft x 10ft x 3 bedroom

The Coworth 28ft x 12ft x 2 bedroom

The Coworth 32ft x 12ft x 2 bedroom

The Coworth 36ft x 12ft x 2 bedroom

KEY: Water heater

Shower \*\* Fridge/Freezer

Front pull out bed