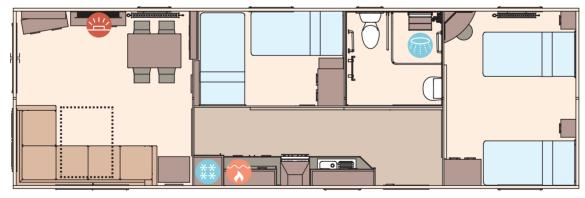

g table and chairs
- $\checkmark$  Soft-close hinges on doors and drawers in kitchen
- ✓ Externally vented powered cooker hood
- ✓ Lowered base units in kitchen
- ✓ 3ft divan beds in master bedroom which can convert to a 6ft wide bed
- ✓ TV point in master bedroom
- ✓ Patient helper apparatus in master bedroom
- ✓ USB sockets in all bedrooms
- ✓ Wet room bathroom with Doc M disability equipment
- ✓ Bathroom extractor fan
- ✓ Widened entrance for wheelchair access
- ✓ Pictures in lounge

## Add any of these

- Fully galvanised chassis 'Low E' PVCu Thermaglass double glazing
- Winter premium pack
- Winter electric pack
- Voiles throughout
- Integrated microwave oven
- Integrated fridge freezer
- Plain duvet covers and pillowcases
- Standard height base units in kitchen
- French patio doors



The Derwent 38ft x 12ft x 2 bedroom











Shower Shower Fridge/Freezer