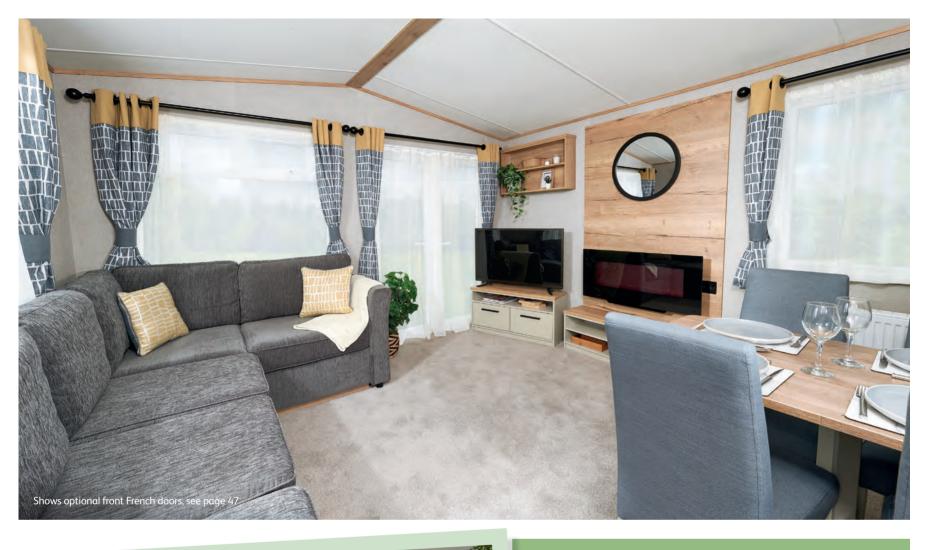

# The Dervent

This is accessible holidaying at its finest. Internal sliding doors, wider entrances and lower countertops, every detail is taken care of for enjoyable and restful experiences. From the rich wooden tones to the feature fireplace, feel the warmth of the welcome from the moment you arrive.

# Highlights:

- Optional French patio doors available
- Full accessibility with wider door frames throughout
- 3ft divan beds in master bedroom
- Updated colour scheme for 2024

### All this included

- ✓ Matt finish Champagne aluminium cladding
- ✓ Carpet underlay throughout
- ✓ Sliding internal doors
- ✓ Separate lounge and kitchen
- ✓ Electric fire
- ✓ Scatter cushions in lounge
- ✓ USB socket in lounge
- ✓ Free-standing dining table and chairs
- $\checkmark$  Soft-close hinges on doors and drawers in kitchen
- ✓ Externally vented powered cooker hood
- ✓ Lowered base units in kitchen
- ✓ 3ft divan beds in master bedroom which can convert to a 6ft wide bed
- ✓ TV point in master bedroom
- ✓ Patient helper apparatus in master bedroom
- ✓ USB sockets in all bedrooms
- ✓ Wet room bathroom with Doc M disability equipment
- ✓ Bathroom extractor fan
- ✓ Widened entrance for wheelchair access
- ✓ Pictures in lounge