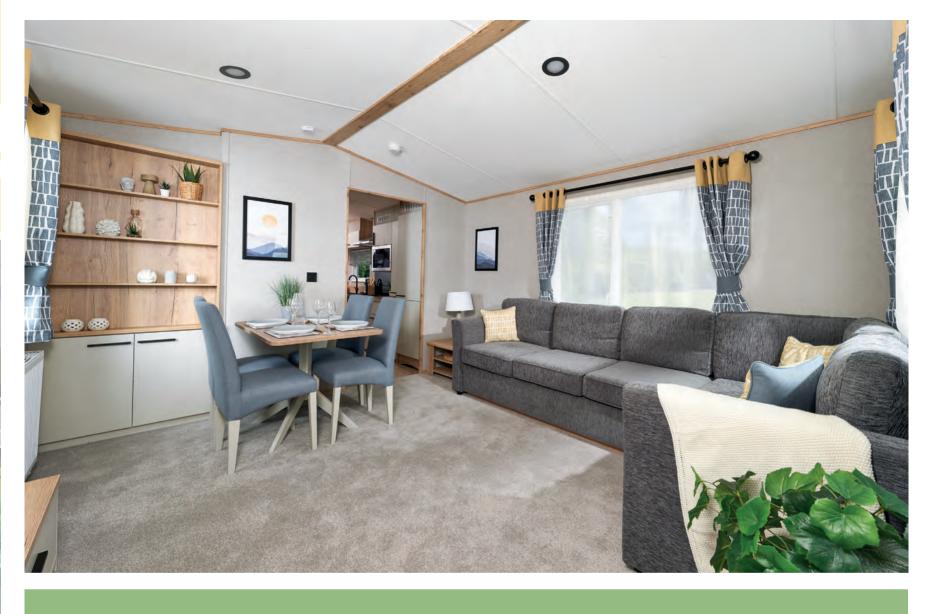

# The Dervent

This is accessible holidaying at its finest. Internal sliding doors, wider entrances and lower countertops, every detail is taken care of for enjoyable and restful experiences. From the rich wooden tones to the feature fireplace, feel the warmth of the welcome from the moment you arrive.

# The **Derwent**

Cleverly designed with accessible holidaying in mind, full of carefully considered features, this holiday home makes relaxation easy for everyone.

For more information and to take a virtual tour, visit www.abiuk.co.uk

### All this included

- ✓ Matt finish Champagne aluminium cladding
- ✓ Carpet underlay throughout
- ✓ Sliding internal doors
- ✓ Separate lounge and kitchen
- ✓ Electric fire
- ✓ Scatter cushions in lounge
- ✓ USB socket in lounge
- ✓ Free-standing dining table and chairs
- $\checkmark$  Soft-close hinges on doors and drawers in kitchen
- ✓ Externally vented powered cooker hood
- ✓ Lowered base units in kitchen
- ✓ 3ft divan beds in master bedroom which can convert to a 6ft wide bed
- ✓ TV point in master bedroom
- ✓ Patient helper apparatus in master bedroom
- ✓ USB sockets in all bedrooms
- ✓ Wet room bathroom with Doc M disability equipment
- ✓ Bathroom extractor fan
- ✓ Widened entrance for wheelchair access
- ✓ Pictures in lounge