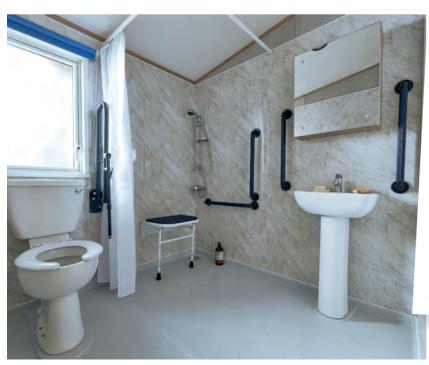

### All this included

- ✓ Matt finish Champagne aluminium cladding
- ✓ Carpet underlay throughout
- ✓ Sliding internal doors
- ✓ Separate lounge and kitchen
- ✓ Electric fire
- ✓ Scatter cushions in lounge
- ✓ USB socket in lounge
- ✓ Free-standing dining table and chairs
- $\checkmark$  Soft-close hinges on doors and drawers in kitchen
- ✓ Externally vented powered cooker hood
- ✓ Lowered base units in kitchen
- ✓ 3ft divan beds in master bedroom which can convert to a 6ft wide bed
- ✓ TV point in master bedroom
- ✓ Patient helper apparatus in master bedroom
- ✓ USB sockets in all bedrooms
- ✓ Wet room bathroom with Doc M disability equipment
- ✓ Bathroom extractor fan
- ✓ Widened entrance for wheelchair access
- ✓ Pictures in lounge