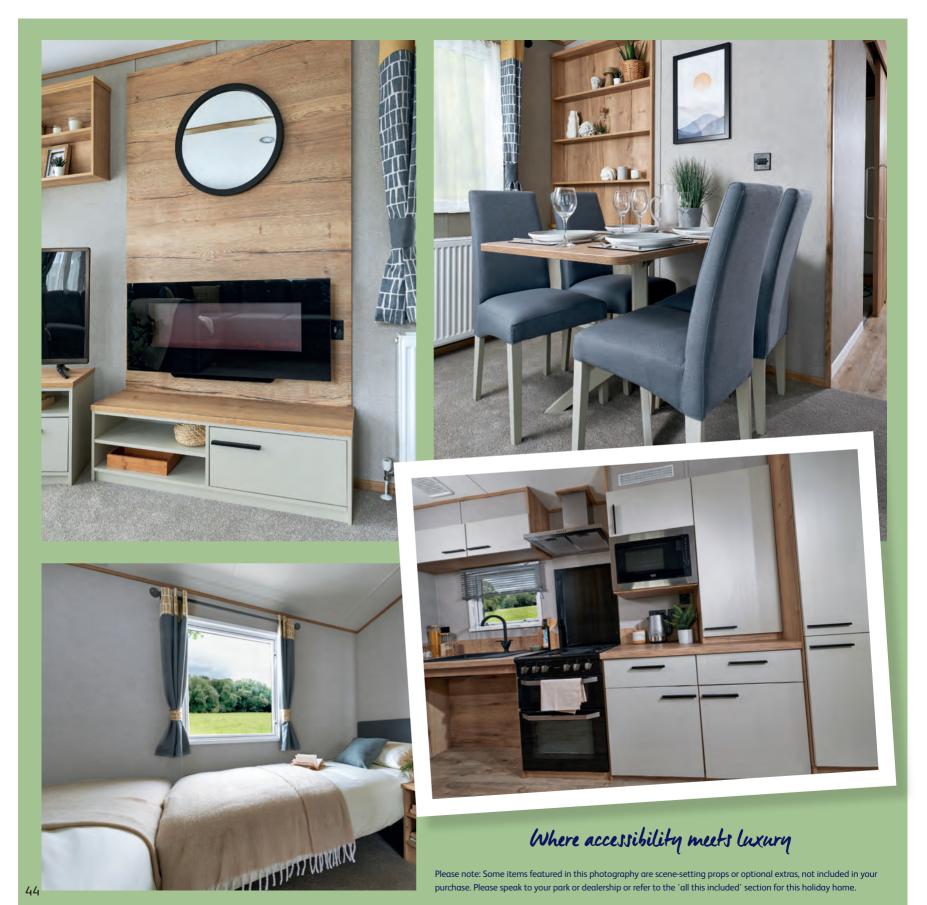

# The Dervent

This is accessible holidaying at its finest. Internal sliding doors, wider entrances and lower countertops, every detail is taken care of for enjoyable and restful experiences. From the rich wooden tones to the feature fireplace, feel the warmth of the welcome from the moment you arrive.

### All this included

- ✓ Matt finish Champagne aluminium cladding
- ✓ Carpet underlay throughout
- ✓ Sliding internal doors
- ✓ Separate lounge and kitchen
- ✓ Electric fire
- ✓ Scatter cushions in lounge
- ✓ USB socket in lounge
- ✓ Free-standing dining table and chairs
- $\checkmark$  Soft-close hinges on doors and drawers in kitchen
- ✓ Externally vented powered cooker hood
- ✓ Lowered base units in kitchen
- ✓ 3ft divan beds in master bedroom which can convert to a 6ft wide bed
- ✓ TV point in master bedroom
- ✓ Patient helper apparatus in master bedroom
- ✓ USB sockets in all bedrooms
- ✓ Wet room bathroom with Doc M disability equipment
- ✓ Bathroom extractor fan
- ✓ Widened entrance for wheelchair access
- ✓ Pictures in lounge

## Add any of these

- Fully galvanised chassis 'Low E' PVCu Thermaglass double glazing
- Winter premium pack
- Winter electric pack
- Voiles throughout
- Integrated microwave oven
- Integrated fridge freezer
- Plain duvet covers and pillowcases
- Standard height base units in kitchen
- French patio doors