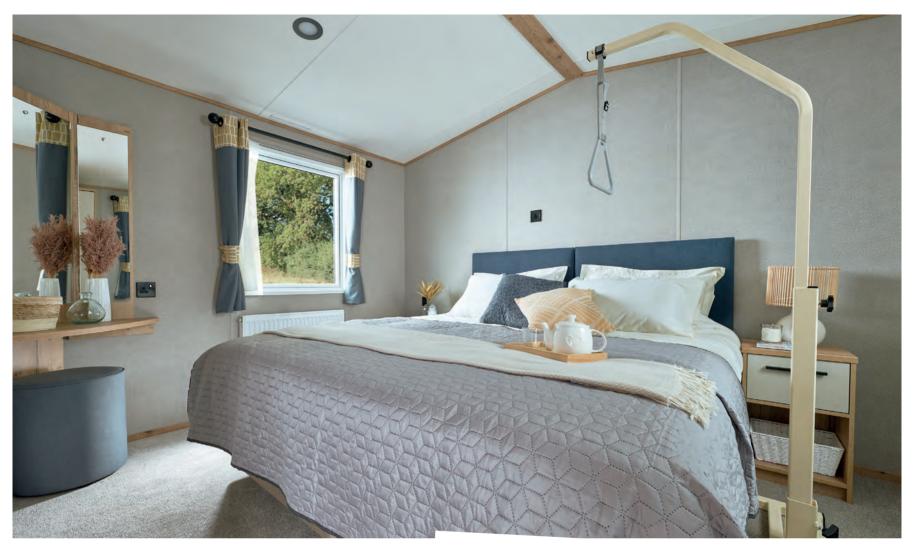

### All this included

- ✓ Matt finish Champagne aluminium cladding
- ✓ Carpet underlay throughout
- ✓ Sliding internal doors
- ✓ Separate lounge and kitchen
- ✓ Electric fire
- ✓ Scatter cushions in lounge
- ✓ USB socket in lounge
- ✓ Free-standing dining table and chairs
- $\checkmark$  Soft-close hinges on doors and drawers in kitchen
- ✓ Externally vented powered cooker hood
- ✓ Lowered base units in kitchen
- ✓ 3ft divan beds in master bedroom which can convert to a 6ft wide bed
- ✓ TV point in master bedroom
- ✓ Patient helper apparatus in master bedroom
- ✓ USB sockets in all bedrooms
- ✓ Wet room bathroom with Doc M disability equipment
- ✓ Bathroom extractor fan
- ✓ Widened entrance for wheelchair access
- ✓ Pictures in lounge