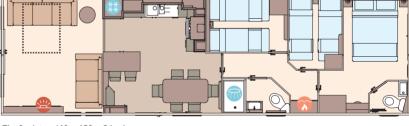

The Ingleton 40ft x 12ft x 2 bedroom

The Ingleton 41ft x 12ft x 3 bedroom

The Ingleton Residential 40ft x 13ft x 2 bedroom

The Ingleton Residential 41ft x 13ft x 3 bedroom

Water heater

**OPTIONAL** Residential specification **BS3632** See Page 86