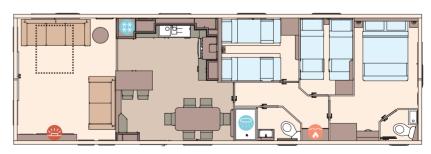

## The Ingleton

If you know this holiday home's stylish design is for you, there's only one thing left to do. Decide now, which of our four fantastic layouts will you choose?

For more information and to take a virtual tour, visit www.abiuk.co.uk

The Ingleton 40ft x 12ft x 2 bedroom

The Ingleton 41ft x 12ft x 3 bedroom

The Ingleton Residential 40ft x 13ft x 2 bedroom

The Ingleton Residential 41ft x 13ft x 3 bedroom

Water heater

**OPTIONAL** Residential specification **BS3632** See Page 86