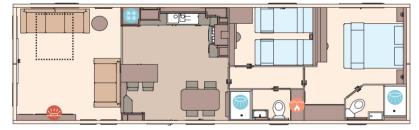

The Ingleton 40ft x 12ft x 2 bedroom

The Ingleton 41ft x 12ft x 3 bedroom

The Ingleton Residential 40ft x 13ft x 2 bedroom

The Ingleton Residential 41ft x 13ft x 3 bedroom

Water heater

**OPTIONAL** Residential specification **BS3632** See Page 86