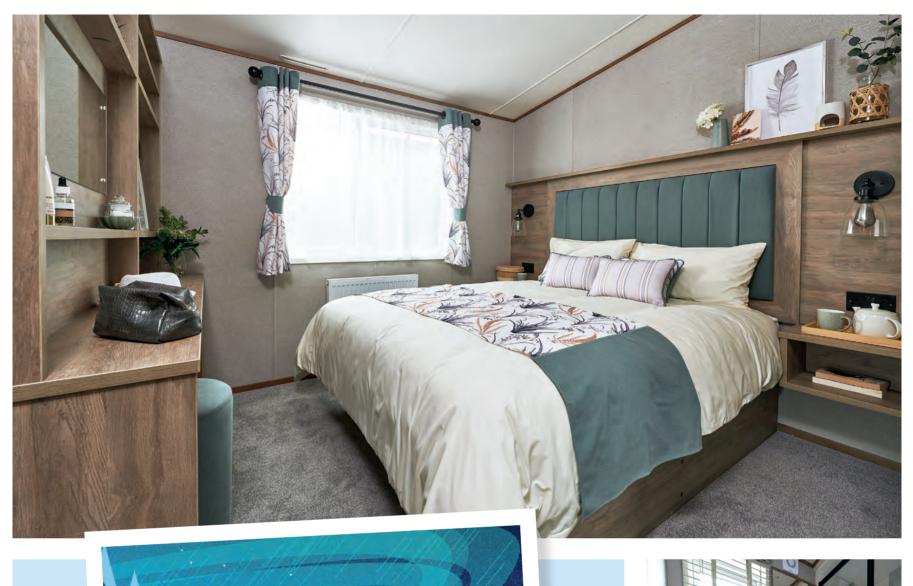

### All this included

- ✓ Matt finish Chateaux grey aluminium cladding
- ✓ Pre-galvanised twin axle chassis
- ✓ White 'Low E' PVCu Thermaglass double glazing
- ✓ Fully condensing boiler gas central heating
- ✓ Free-standing dining table and 4 chairs (2 bedroom model) & 6 chairs (3 bedroom model)
- ✓ Breakfast style chairs
- ✓ Satellite co-ax
- ✓ USB socket in lounge
- ✓ Scatter cushions in lounge
- ✓ Voiles throughout
- ✓ Soft-close drawers in kitchen drawers throughout
- √ 40mm worktops
- ✓ Integrated fridge freezer
- ✓ Externally vented powered cooker hood
- ✓ Lift-up bed in master bedroom
- ✓ TV point in all bedrooms
- ✓ USB sockets in all bedrooms
- ✓ King size bed in master bedroom (2 bedroom model only)
- ✓ En suite shower (2 bedroom model only)
- ✓ Fn suite toilet