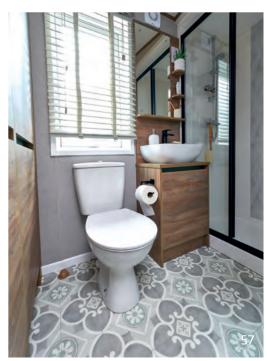

### All this included

- ✓ Matt finish Chateaux grey aluminium cladding
- ✓ Pre-galvanised twin axle chassis
- ✓ White 'Low E' PVCu Thermaglass double glazing
- ✓ Fully condensing boiler gas central heating
- ✓ Free-standing dining table and 4 chairs (2 bedroom model) & 6 chairs (3 bedroom model)
- ✓ Breakfast style chairs
- ✓ Satellite co-ax
- ✓ USB socket in lounge
- ✓ Scatter cushions in lounge
- ✓ Voiles throughout
- ✓ Soft-close drawers in kitchen drawers throughout
- √ 40mm worktops
- ✓ Integrated fridge freezer
- ✓ Externally vented powered cooker hood
- ✓ Lift-up bed in master bedroom
- ✓ TV point in all bedrooms
- ✓ USB sockets in all bedrooms
- ✓ King size bed in master bedroom (2 bedroom model only)
- ✓ En suite shower (2 bedroom model only)
- ✓ Fn suite toilet

- ✓ Bathroom extractor fans
- ✓ Shaver socket
- ✓ Additional sockets next to TV point in lounge
- ✓ Coat hooks in all bathrooms
- ✓ Entrance seat and coat storage area
- ✓ Composite kitchen sink
- ✓ Breakfast bar
- ✓ Full front sliding doors