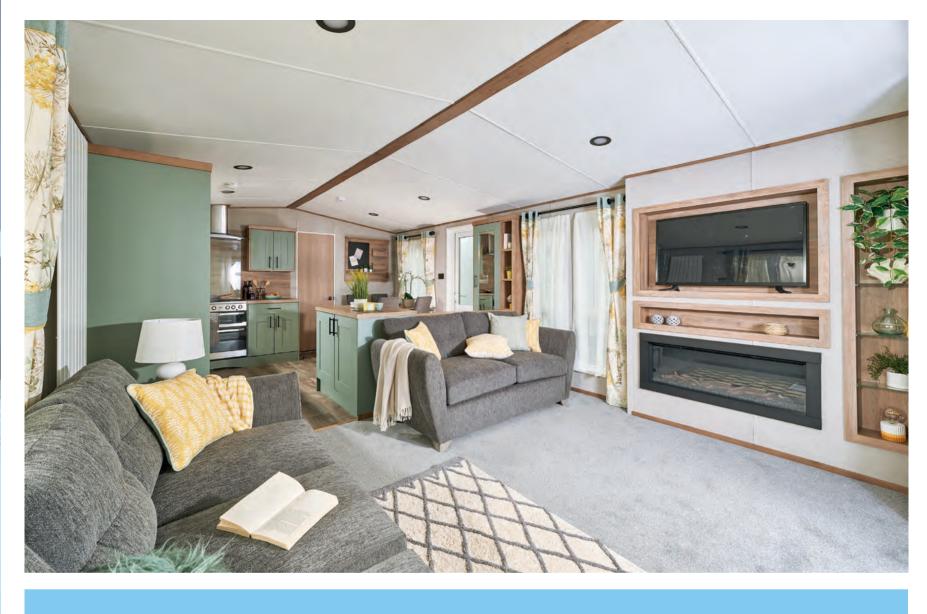

# The Ingleton

Made for slow mornings, why not enjoy a second cup of coffee and savour the conversation at the breakfast bar? Thoughtful design ideas and chic modern touches, from entrance seat and storage to hotel-inspired comforts, mean you can live every day away in style.

### Highlights:

- Stylish holiday home in 12ft and 13ft models
- Open-plan family home with breakfast bar
- Option to upgrade to BS3632 residential specification
- Updated colour scheme for 2024