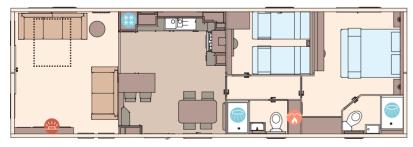

## The Ingleton

If you know this holiday home's stylish design is for you, there's only one thing left to do. Decide now, which of our four fantastic layouts will you choose?

For more information and to take a virtual tour, visit www.abiuk.co.uk

The Ingleton 40ft x 12ft x 2 bedroom

The Ingleton 41ft x 12ft x 3 bedroom

The Ingleton Residential 40ft x 13ft x 2 bedroom

The Ingleton Residential 41ft x 13ft x 3 bedroom

Water heater

**OPTIONAL** Residential specification **BS3632** See Page 86