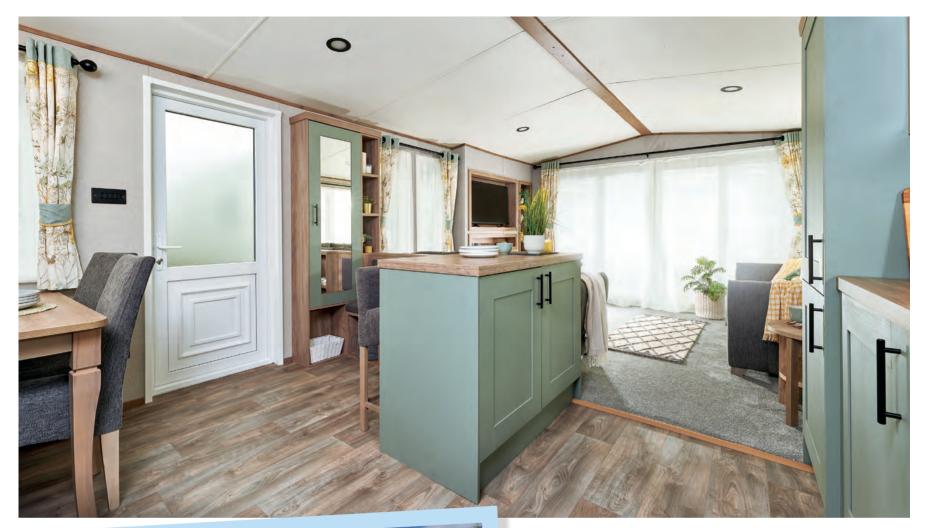

# The Ingleton

Made for slow mornings, why not enjoy a second cup of coffee and savour the conversation at the breakfast bar? Thoughtful design ideas and chic modern touches, from entrance seat and storage to hotel-inspired comforts, mean you can live every day away in style.

### Highlights:

- Stylish holiday home in 12ft and 13ft models
- Open-plan family home with breakfast bar
- Option to upgrade to BS3632 residential specification
- Updated colour scheme for 2024

### All this included

- ✓ Matt finish Chateaux grey aluminium cladding
- ✓ Pre-galvanised twin axle chassis
- ✓ White 'Low E' PVCu Thermaglass double glazing
- ✓ Fully condensing boiler gas central heating
- ✓ Free-standing dining table and 4 chairs (2 bedroom model) & 6 chairs (3 bedroom model)
- ✓ Breakfast style chairs
- ✓ Satellite co-ax
- ✓ USB socket in lounge
- ✓ Scatter cushions in lounge
- ✓ Voiles throughout
- ✓ Soft-close drawers in kitchen drawers throughout
- √ 40mm worktops
- ✓ Integrated fridge freezer
- ✓ Externally vented powered cooker hood
- ✓ Lift-up bed in master bedroom
- ✓ TV point in all bedrooms
- ✓ USB sockets in all bedrooms
- ✓ King size bed in master bedroom (2 bedroom model only)
- ✓ En suite shower (2 bedroom model only)
- ✓ Fn suite toilet

- ✓ Bathroom extractor fans
- ✓ Shaver socket
- ✓ Additional sockets next to TV point in lounge
- ✓ Coat hooks in all bathrooms
- ✓ Entrance seat and coat storage area
- ✓ Composite kitchen sink
- ✓ Breakfast bar
- ✓ Full front sliding doors