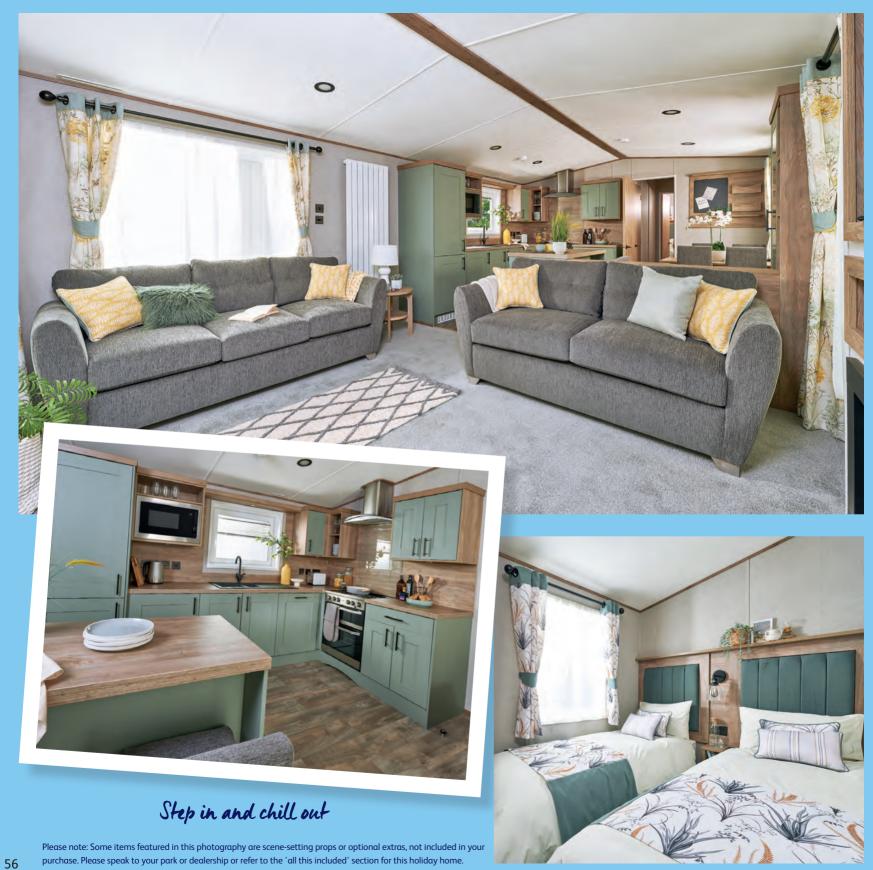

# The Ingleton

Made for slow mornings, why not enjoy a second cup of coffee and savour the conversation at the breakfast bar? Thoughtful design ideas and chic modern touches, from entrance seat and storage to hotel-inspired comforts, mean you can live every day away in style.

### Highlights:

- Stylish holiday home in 12ft and 13ft models
- Open-plan family home with breakfast bar
- Option to upgrade to BS3632 residential specification
- Updated colour scheme for 2024

### All this included

- ✓ Matt finish Chateaux grey aluminium cladding
- ✓ Pre-galvanised twin axle chassis
- ✓ White 'Low E' PVCu Thermaglass double glazing
- ✓ Fully condensing boiler gas central heating
- ✓ Free-standing dining table and 4 chairs (2 bedroom model) & 6 chairs (3 bedroom model)
- ✓ Breakfast style chairs
- ✓ Satellite co-ax
- ✓ USB socket in lounge
- ✓ Scatter cushions in lounge
- ✓ Voiles throughout
- ✓ Soft-close drawers in kitchen drawers throughout
- √ 40mm worktops
- ✓ Integrated fridge freezer
- ✓ Externally vented powered cooker hood
- ✓ Lift-up bed in master bedroom
- ✓ TV point in all bedrooms
- ✓ USB sockets in all bedrooms
- ✓ King size bed in master bedroom (2 bedroom model only)
- ✓ En suite shower (2 bedroom model only)
- ✓ Fn suite toilet

- ✓ Bathroom extractor fans
- ✓ Shaver socket
- ✓ Additional sockets next to TV point in lounge
- ✓ Coat hooks in all bathrooms
- ✓ Entrance seat and coat storage area
- ✓ Composite kitchen sink
- ✓ Breakfast bar
- ✓ Full front sliding doors