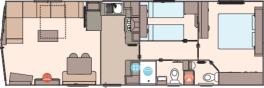

Shows L-shaped dinette option and optional front sliding doors, see page 23

20

The Keswick 28ft x 10ft x 2 bedroom

The Keswick 32ft x 10ft x 2 bedroom

The Keswick 36ft x 10ft x 3 bedroom

KEY:

💾 Fire

The Keswick 28ft x 12ft x 2 bedroom

The Keswick 32ft x 12ft x 2 bedroom

The Keswick 36ft x 12ft x 2 bedroom

The Keswick 36ft x 12ft x 3 bedroom

The Keswick 39ft x 12ft x 3 bedroom