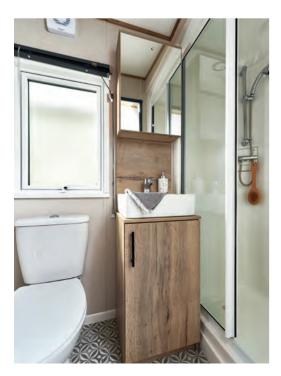

### All this included

- ✓ Matt finish Champagne aluminium cladding
- ✓ Carpet underlay throughout
- ✓ Electric fire
- ✓ Scatter cushions in lounge
- ✓ Fixed dinette seating
- ✓ Externally vented powered cooker hood
- ✓ Soft-close hinges on doors and drawers in kitchen
- ✓ King size bed in master bedroom (except 28ft models and 36ft/39ft x 12ft 3 bedroom models)
- ✓ Bathroom extractor fans
- ✓ Separate second toilet (32ft x 12ft models and up)
- ✓ Shaped front bay
- ✓ USB socket in kitchen
- ✓ Coffee table (on specific models)
- ✓ Fabric headboards to all bedrooms
- ✓ Overbed lockers in all bedrooms
- ✓ Lift-up bed in master bedroom