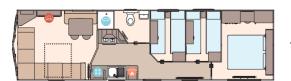

socket in kitchen
- ✓ Coffee table (on specific models)
- ✓ Fabric headboards to all bedrooms
- ✓ Overbed lockers in all bedrooms
- ✓ Lift-up bed in master bedroom

### Add any of these

- Fully galvanised chassis  $\square$ 'Low E' PVCu Thermaglass double glazing  $\square$ Winter premium pack Winter electric pack  $\square$ Front French doors or front sliding doors (available on 32ft x 12ft model, both 36ft x 12ft models and 39ft x 12ft model) Free-standing dining table and chairs  $\square$ Free-standing fridge  $\square$ Free-standing or integrated fridge freezer Integrated microwave oven L-shaped dinette (specific models) Space saver bed for twin room Plain duvet covers and pillowcases
- Voiles throughout



The Keswick 28ft x 10ft x 2 bedroom



The Keswick 32ft x 10ft x 2 bedroom



The Keswick 36ft x 10ft x 3 bedroom

KEY:

💾 Fire



The Keswick 28ft x 12ft x 2 bedroom



The Keswick 32ft x 12ft x 2 bedroom



The Keswick 36ft x 12ft x 2 bedroom



The Keswick 36ft x 12ft x 3 bedroom



The Keswick 39ft x 12ft x 3 bedroom