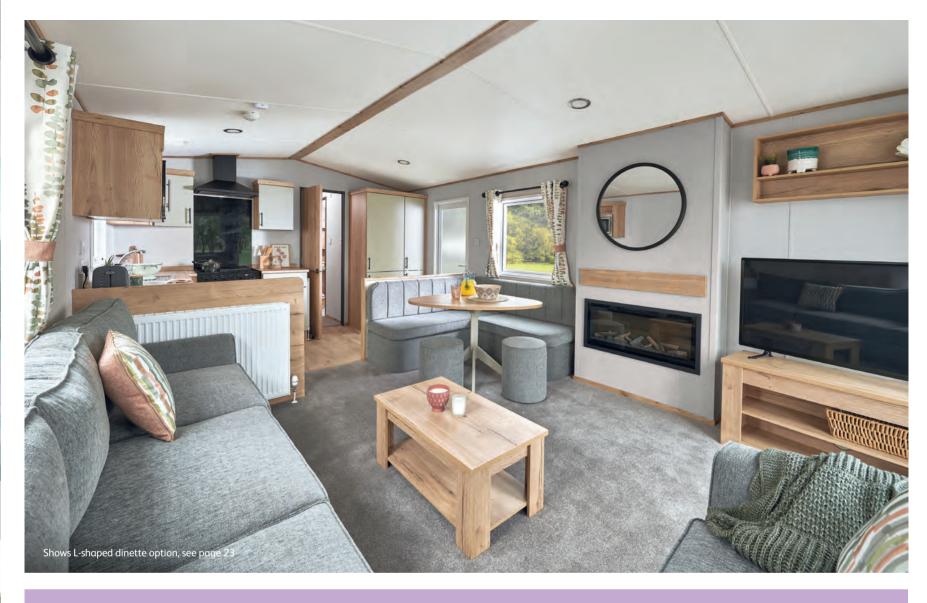

# The Keswick

Eat, drink, unwind and switch effortlessly from one kind of living to another here. Easy come, easy go dining, a sofa thoughtfully refined for maximum comfort, a movable coffee table, nothing throws your flow.

Shows L-shaped dinette option and optional front sliding doors, see page 23

20