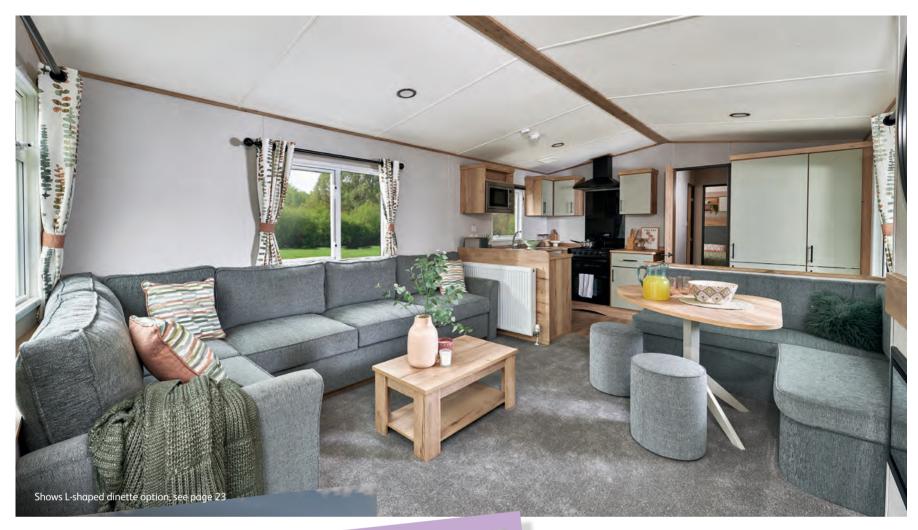

# The Keswick

Eat, drink, unwind and switch effortlessly from one kind of living to another here. Easy come, easy go dining, a sofa thoughtfully refined for maximum comfort, a movable coffee table, nothing throws your flow.

Shows L-shaped dinette option and optional front sliding doors, see page 23

20