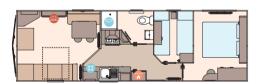

The Keswick 28ft x 10ft x 2 bedroom

The Keswick 32ft x 10ft x 2 bedroom

The Keswick 36ft x 10ft x 3 bedroom

KEY:

💾 Fire

The Keswick 28ft x 12ft x 2 bedroom

The Keswick 32ft x 12ft x 2 bedroom

The Keswick 36ft x 12ft x 2 bedroom