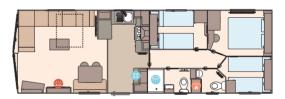

Shows L-shaped dinette option and optional front sliding doors, see page 23

20

The Keswick 28ft x 10ft x 2 bedroom

The Keswick 32ft x 10ft x 2 bedroom

The Keswick 36ft x 10ft x 3 bedroom

KEY:

💾 Fire

The Keswick 28ft x 12ft x 2 bedroom

The Keswick 32ft x 12ft x 2 bedroom

The Keswick 36ft x 12ft x 2 bedroom

The Keswick 36ft x 12ft x 3 bedroom

The Keswick 39ft x 12ft x 3 bedroom