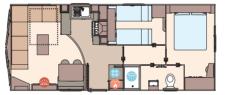

Shows L-shaped dinette option and optional front sliding doors, see page 23

20

The Keswick 28ft x 10ft x 2 bedroom

The Keswick 32ft x 10ft x 2 bedroom

The Keswick 36ft x 10ft x 3 bedroom

KEY:

💾 Fire

The Keswick 28ft x 12ft x 2 bedroom

The Keswick 32ft x 12ft x 2 bedroom

The Keswick 36ft x 12ft x 2 bedroom