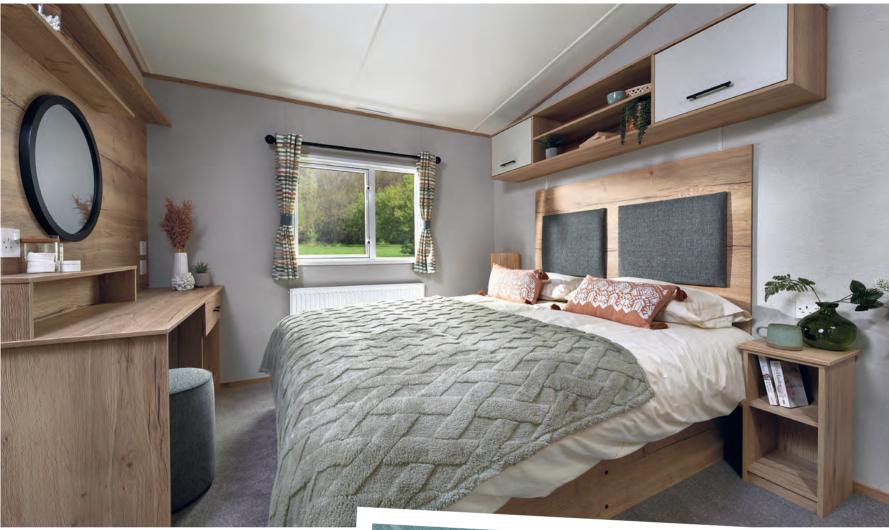

0

Underbed storage for clutter-free slumber

Please note: Some items featured in this photography are scene-setting props or optional extras, not included in your purchase. Please speak to your park or dealership or refer to the 'all this included' section for this holiday home.

### All this included

- ✓ Matt finish Champagne aluminium cladding
- ✓ Carpet underlay throughout
- ✓ Electric fire
- ✓ Scatter cushions in lounge
- ✓ Fixed dinette seating
- ✓ Externally vented powered cooker hood
- ✓ Soft-close hinges on doors and drawers in kitchen
- ✓ King size bed in master bedroom (except 28ft models and 36ft/39ft x 12ft 3 bedroom models)
- ✓ Bathroom extractor fans
- ✓ Separate second toilet (32ft x 12ft models and up)
- ✓ Shaped front bay
- ✓ USB socket in kitchen
- ✓ Coffee table (on specific models)
- ✓ Fabric headboards to all bedrooms
- ✓ Overbed lockers in all bedrooms
- ✓ Lift-up bed in master bedroom