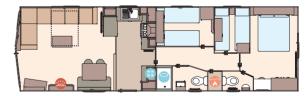

Shows L-shaped dinette option and optional front sliding doors, see page 23

20

The Keswick 28ft x 10ft x 2 bedroom

The Keswick 32ft x 10ft x 2 bedroom

The Keswick 36ft x 10ft x 3 bedroom

KEY:

💾 Fire

The Keswick 28ft x 12ft x 2 bedroom

The Keswick 32ft x 12ft x 2 bedroom

The Keswick 36ft x 12ft x 2 bedroom

The Keswick 36ft x 12ft x 3 bedroom

The Keswick 39ft x 12ft x 3 bedroom