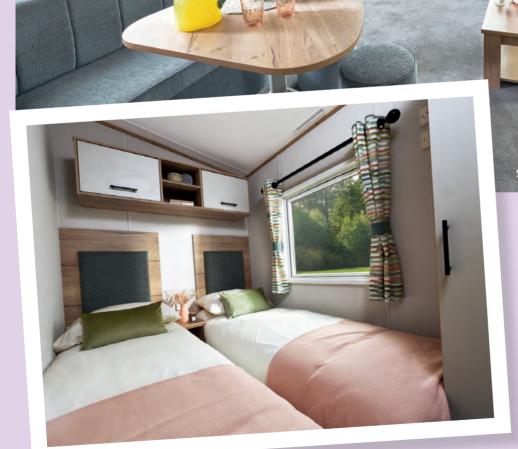

### All this included

- ✓ Matt finish Champagne aluminium cladding
- ✓ Carpet underlay throughout
- ✓ Electric fire
- ✓ Scatter cushions in lounge
- ✓ Fixed dinette seating
- ✓ Externally vented powered cooker hood
- ✓ Soft-close hinges on doors and drawers in kitchen
- ✓ King size bed in master bedroom (except 28ft models and 36ft/39ft x 12ft 3 bedroom models)
- ✓ Bathroom extractor fans
- ✓ Separate second toilet (32ft x 12ft models and up)
- ✓ Shaped front bay
- ✓ USB socket in kitchen
- ✓ Coffee table (on specific models)
- ✓ Fabric headboards to all bedrooms
- ✓ Overbed lockers in all bedrooms
- ✓ Lift-up bed in master bedroom