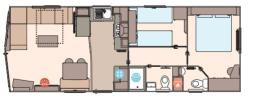

Shows L-shaped dinette option and optional front sliding doors, see page 23

20

The Keswick 28ft x 10ft x 2 bedroom

The Keswick 32ft x 10ft x 2 bedroom

The Keswick 36ft x 10ft x 3 bedroom

KEY:

💾 Fire

The Keswick 28ft x 12ft x 2 bedroom

The Keswick 32ft x 12ft x 2 bedroom

The Keswick 36ft x 12ft x 2 bedroom