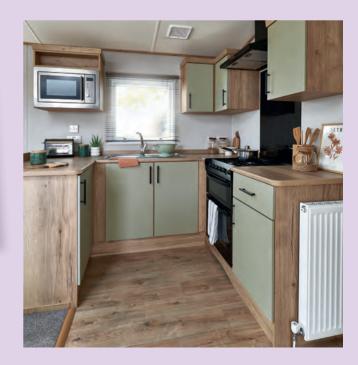

### All this included

- ✓ Matt finish Champagne aluminium cladding
- ✓ Carpet underlay throughout
- ✓ Electric fire
- ✓ Scatter cushions in lounge
- ✓ Fixed dinette seating
- ✓ Externally vented powered cooker hood
- ✓ Soft-close hinges on doors and drawers in kitchen
- ✓ King size bed in master bedroom (except 28ft models and 36ft/39ft x 12ft 3 bedroom models)
- ✓ Bathroom extractor fans
- ✓ Separate second toilet (32ft x 12ft models and up)
- ✓ Shaped front bay
- ✓ USB socket in kitchen
- ✓ Coffee table (on specific models)
- ✓ Fabric headboards to all bedrooms
- ✓ Overbed lockers in all bedrooms
- ✓ Lift-up bed in master bedroom