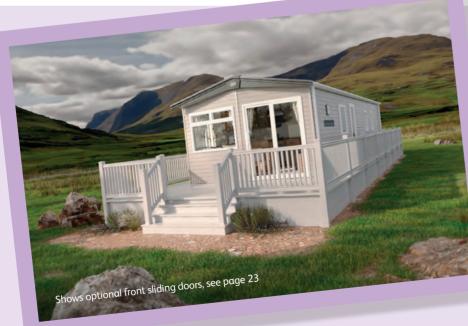

Shows L-shaped dinette option and optional front sliding doors, see page 23

20

## **Highlights:**

- Stylishly designed holiday home for the whole family
- Low energy lighting
- Optional front doors on some models
- Updated colour scheme for 2024