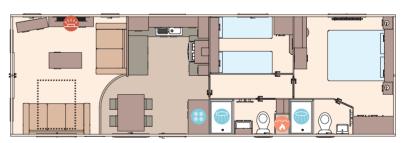

The St David 37ft x 12ft x 2 bedroom

The St David 38ft x 12ft x 2 bedroom

The St David 39ft x 12ft x 3 bedroom