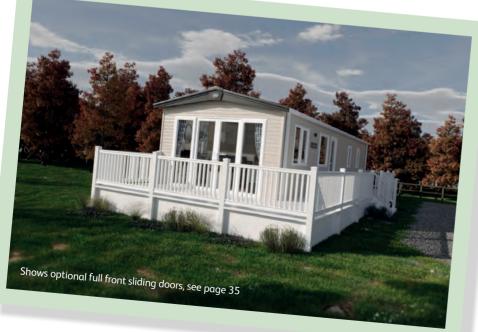

# The St David

Entertain everyone, with statement kitchen lighting, chunky standout counters and an eye-catching and view-framing sink. Not to mention added style notes in textural fabrics throughout. You won't want to keep this all-new space to yourself.

## The St David

If this all-new holiday home designed for entertaining is your cup of tea, then it's time to pick the layout you love - there are three for you to choose from.

For more information and to take a virtual tour, visit www.abiuk.co.uk