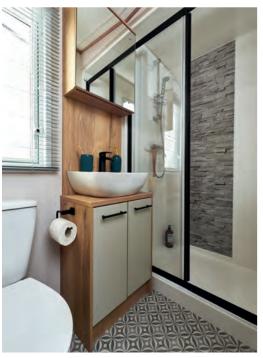

#### All this included

- ✓ Matt finish Champagne aluminium cladding
- ✓ Carpet underlay throughout
- ✓ Stylish light fittings with low energy bulbs
- ✓ Electric fire
- ✓ USB socket in lounge
- ✓ Additional sockets next to TV point in lounge
- ✓ Free-standing dining table and chairs
- ✓ Externally vented powered cooker hood
- √ 40mm worktops
- ✓ Soft-close hinges on doors and drawers in kitchen
- ✓ Lift-up bed in master bedroom
- ✓ King size bed in master bedroom (2 bedroom models only)
- ✓ TV point in master bedroom and one twin room
- ✓ USB sockets in all bedrooms
- ✓ En suite shower (38ft x 12ft 2 bedroom model only)
- ✓ Bathroom extractor fans
- ✓ Separate en suite toilet
- ✓ Coat hooks in all bathrooms
- ✓ Composite kitchen sink
- ✓ Coffee table with cube stool