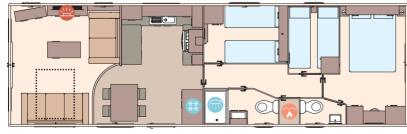

The St David 37ft x 12ft x 2 bedroom

The St David 38ft x 12ft x 2 bedroom

The St David 39ft x 12ft x 3 bedroom