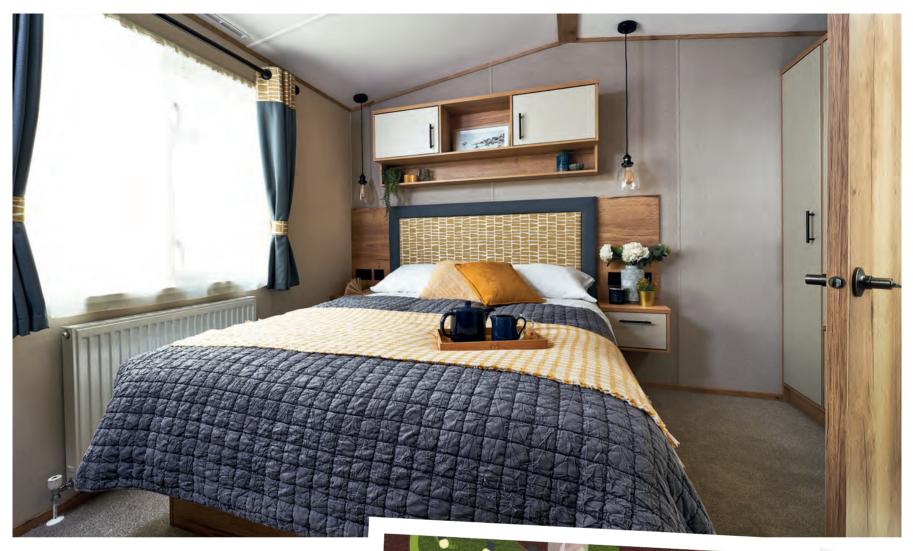

# The St David

Entertain everyone, with statement kitchen lighting, chunky standout counters and an eye-catching and view-framing sink. Not to mention added style notes in textural fabrics throughout. You won't want to keep this all-new space to yourself.

### Highlights:

- Brand new model for 2024
- Spacious family home
- All models include en suite toilet
- En suite with shower in the 38ft x 12ft 2 bedroom model
- · Home-from-home styling

#### All this included

- ✓ Matt finish Champagne aluminium cladding
- ✓ Carpet underlay throughout
- ✓ Stylish light fittings with low energy bulbs
- ✓ Electric fire
- ✓ USB socket in lounge
- ✓ Additional sockets next to TV point in lounge
- ✓ Free-standing dining table and chairs
- ✓ Externally vented powered cooker hood
- √ 40mm worktops
- ✓ Soft-close hinges on doors and drawers in kitchen
- ✓ Lift-up bed in master bedroom
- ✓ King size bed in master bedroom (2 bedroom models only)
- ✓ TV point in master bedroom and one twin room
- ✓ USB sockets in all bedrooms
- ✓ En suite shower (38ft x 12ft 2 bedroom model only)
- ✓ Bathroom extractor fans
- ✓ Separate en suite toilet
- ✓ Coat hooks in all bathrooms
- ✓ Composite kitchen sink
- ✓ Coffee table with cube stool