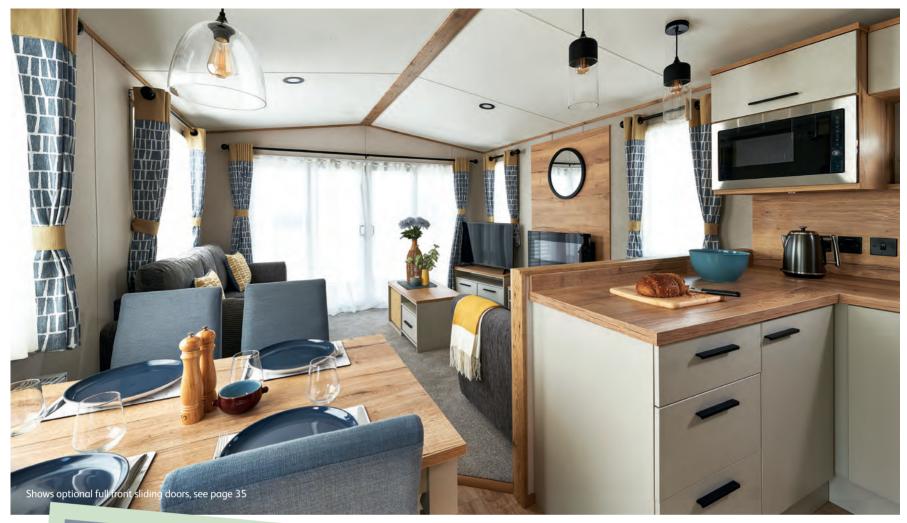

# The St David

Entertain everyone, with statement kitchen lighting, chunky standout counters and an eye-catching and view-framing sink. Not to mention added style notes in textural fabrics throughout. You won't want to keep this all-new space to yourself.

#### All this included

- ✓ Matt finish Champagne aluminium cladding
- ✓ Carpet underlay throughout
- ✓ Stylish light fittings with low energy bulbs
- ✓ Electric fire
- ✓ USB socket in lounge
- ✓ Additional sockets next to TV point in lounge
- ✓ Free-standing dining table and chairs
- ✓ Externally vented powered cooker hood
- √ 40mm worktops
- ✓ Soft-close hinges on doors and drawers in kitchen
- ✓ Lift-up bed in master bedroom
- ✓ King size bed in master bedroom (2 bedroom models only)
- ✓ TV point in master bedroom and one twin room
- ✓ USB sockets in all bedrooms
- ✓ En suite shower (38ft x 12ft 2 bedroom model only)
- ✓ Bathroom extractor fans
- ✓ Separate en suite toilet
- ✓ Coat hooks in all bathrooms
- ✓ Composite kitchen sink
- ✓ Coffee table with cube stool