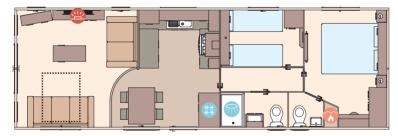

The St David 37ft x 12ft x 2 bedroom

The St David 38ft x 12ft x 2 bedroom

The St David 39ft x 12ft x 3 bedroom