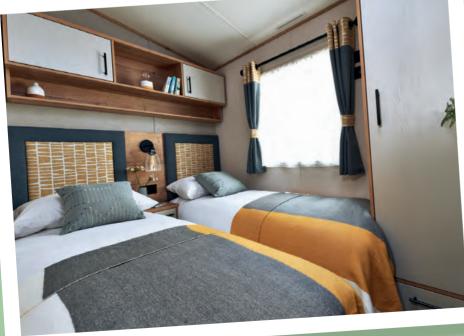

#### All this included

- ✓ Matt finish Champagne aluminium cladding
- ✓ Carpet underlay throughout
- ✓ Stylish light fittings with low energy bulbs
- ✓ Electric fire
- ✓ USB socket in lounge
- ✓ Additional sockets next to TV point in lounge
- ✓ Free-standing dining table and chairs
- ✓ Externally vented powered cooker hood
- √ 40mm worktops
- ✓ Soft-close hinges on doors and drawers in kitchen
- ✓ Lift-up bed in master bedroom
- ✓ King size bed in master bedroom (2 bedroom models only)
- ✓ TV point in master bedroom and one twin room
- ✓ USB sockets in all bedrooms
- ✓ En suite shower (38ft x 12ft 2 bedroom model only)
- ✓ Bathroom extractor fans
- ✓ Separate en suite toilet
- ✓ Coat hooks in all bathrooms
- ✓ Composite kitchen sink
- ✓ Coffee table with cube stool