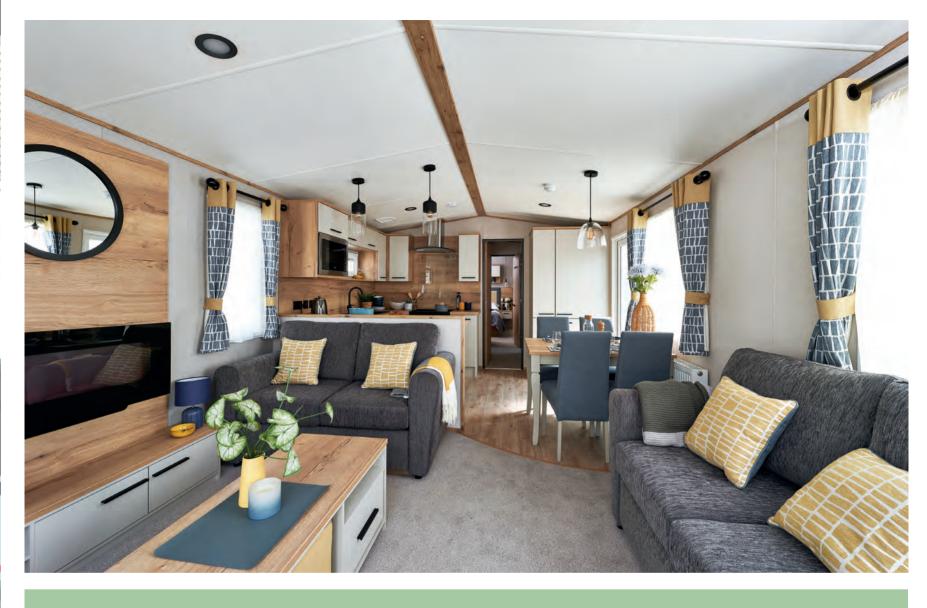

# The St David

Entertain everyone, with statement kitchen lighting, chunky standout counters and an eye-catching and view-framing sink. Not to mention added style notes in textural fabrics throughout. You won't want to keep this all-new space to yourself.

#### All this included

- ✓ Matt finish Champagne aluminium cladding
- ✓ Carpet underlay throughout
- ✓ Stylish light fittings with low energy bulbs
- ✓ Electric fire
- ✓ USB socket in lounge
- ✓ Additional sockets next to TV point in lounge
- ✓ Free-standing dining table and chairs
- ✓ Externally vented powered cooker hood
- √ 40mm worktops
- ✓ Soft-close hinges on doors and drawers in kitchen
- ✓ Lift-up bed in master bedroom
- ✓ King size bed in master bedroom (2 bedroom models only)
- ✓ TV point in master bedroom and one twin room
- ✓ USB sockets in all bedrooms
- ✓ En suite shower (38ft x 12ft 2 bedroom model only)
- ✓ Bathroom extractor fans
- ✓ Separate en suite toilet
- ✓ Coat hooks in all bathrooms
- ✓ Composite kitchen sink
- ✓ Coffee table with cube stool