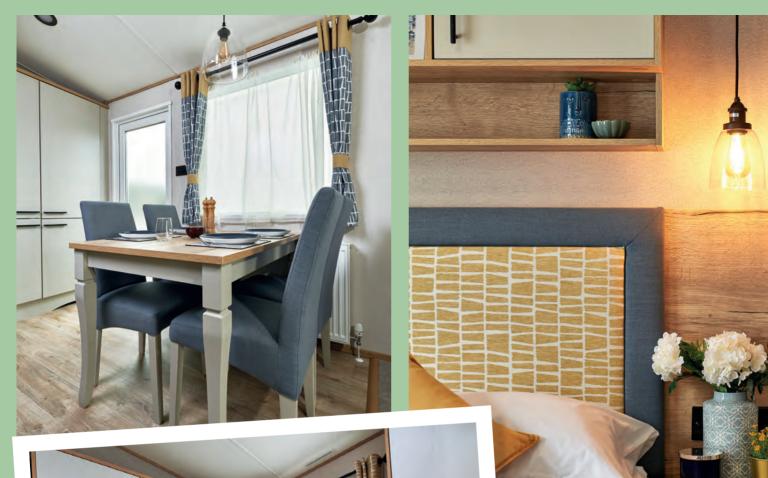

#### All this included

- ✓ Matt finish Champagne aluminium cladding
- ✓ Carpet underlay throughout
- ✓ Stylish light fittings with low energy bulbs
- ✓ Electric fire
- ✓ USB socket in lounge
- ✓ Additional sockets next to TV point in lounge
- ✓ Free-standing dining table and chairs
- ✓ Externally vented powered cooker hood
- √ 40mm worktops
- ✓ Soft-close hinges on doors and drawers in kitchen
- ✓ Lift-up bed in master bedroom
- ✓ King size bed in master bedroom (2 bedroom models only)
- ✓ TV point in master bedroom and one twin room
- ✓ USB sockets in all bedrooms
- ✓ En suite shower (38ft x 12ft 2 bedroom model only)
- ✓ Bathroom extractor fans
- ✓ Separate en suite toilet
- ✓ Coat hooks in all bathrooms
- ✓ Composite kitchen sink
- ✓ Coffee table with cube stool