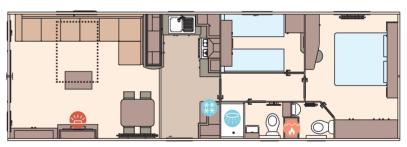

Shows optional armchairs and optional front sliding doors, see page 29

The Wimbledon 36ft x 12ft x 2 bedroom

The Wimbledon 40ft x 12ft x 3 bedroom

The Wimbledon 38ft x 12ft x 2 bedroom