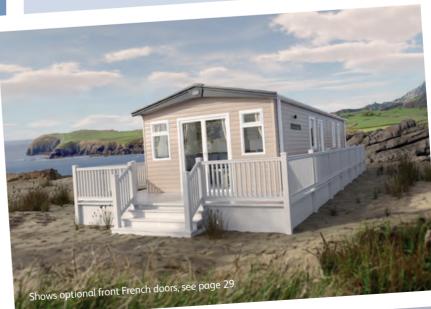

## The Wimbledon

This cosy country feeling holiday home comes in three different layouts, so if you've fallen for its charms, simply pick the model that works for you.

The Wimbledon 36ft x 12ft x 2 bedroom

The Wimbledon 40ft x 12ft x 3 bedroom

The Wimbledon 38ft x 12ft x 2 bedroom