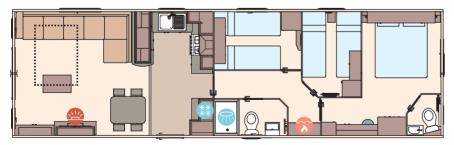

Shows optional armchairs and optional front sliding doors, see page 29

The Wimbledon 36ft x 12ft x 2 bedroom

The Wimbledon 40ft x 12ft x 3 bedroom

The Wimbledon 38ft x 12ft x 2 bedroom