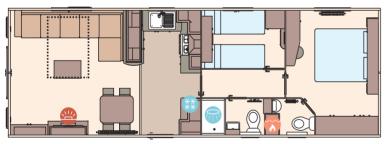

Shows optional armchairs and optional front sliding doors, see page 29

The Wimbledon 36ft x 12ft x 2 bedroom

The Wimbledon 40ft x 12ft x 3 bedroom

The Wimbledon 38ft x 12ft x 2 bedroom