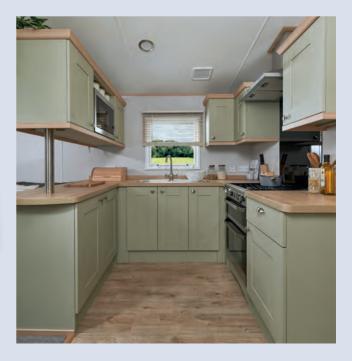

### Highlights:

- Beautifully appointed shaker style kitchen
- Optional patio doors
- Updated colour scheme for 2024

#### All this included

- ✓ Matt finish Champagne aluminium cladding
- ✓ Feature electric fire
- ✓ Carpet underlay throughout
- ✓ Stylish light fittings with low energy bulbs
- $\checkmark\,$  Free-standing dining table and chairs
- ✓ Externally vented powered cooker hood
- ✓ 40mm worktops
- $\checkmark\,$  Soft-close hinges on doors and drawers in kitchen
- ✓ Lift-up bed in master bedroom
- $\checkmark\,$  King size bed in master bedroom in all models
- $\checkmark\,$  TV point in master bedroom and one twin room
- ✓ USB sockets in all bedrooms
- ✓ USB socket in lounge
- ✓ Separate en suite toilet
- ✓ Shaver socket
- ✓ Bathroom extractor fans
- ✓ Coat hooks in all bathrooms
- ✓ Shaker style kitchen doors