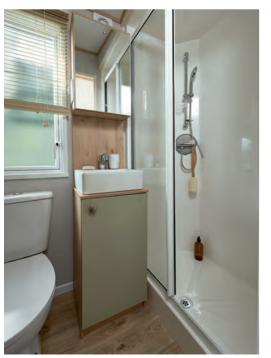

#### All this included

- ✓ Matt finish Champagne aluminium cladding
- ✓ Feature electric fire
- ✓ Carpet underlay throughout
- ✓ Stylish light fittings with low energy bulbs
- $\checkmark\,$  Free-standing dining table and chairs
- ✓ Externally vented powered cooker hood
- ✓ 40mm worktops
- $\checkmark\,$  Soft-close hinges on doors and drawers in kitchen
- ✓ Lift-up bed in master bedroom
- $\checkmark\,$  King size bed in master bedroom in all models
- $\checkmark\,$  TV point in master bedroom and one twin room
- ✓ USB sockets in all bedrooms
- ✓ USB socket in lounge
- ✓ Separate en suite toilet
- ✓ Shaver socket
- ✓ Bathroom extractor fans
- ✓ Coat hooks in all bathrooms
- ✓ Shaker style kitchen doors