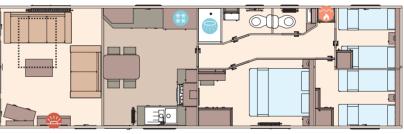

The Windermere 40ft x 12ft x 2 bedroom

The Windermere 40ft x 12ft x 3 bedroom

The Windermere Residential 40ft x 13ft x 2 bedroom

The Windermere Residential 40ft x 13ft x 3 bedroom

Water heater

Shower 💥 Fridge/Freezer