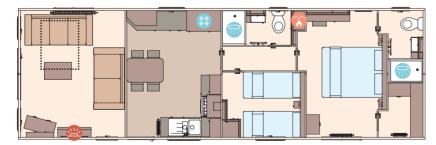

The Windermere 40ft x 12ft x 2 bedroom

The Windermere 40ft x 12ft x 3 bedroom

The Windermere Residential 40ft x 13ft x 2 bedroom

The Windermere Residential 40ft x 13ft x 3 bedroom

Water heater

Shower 💥 Fridge/Freezer