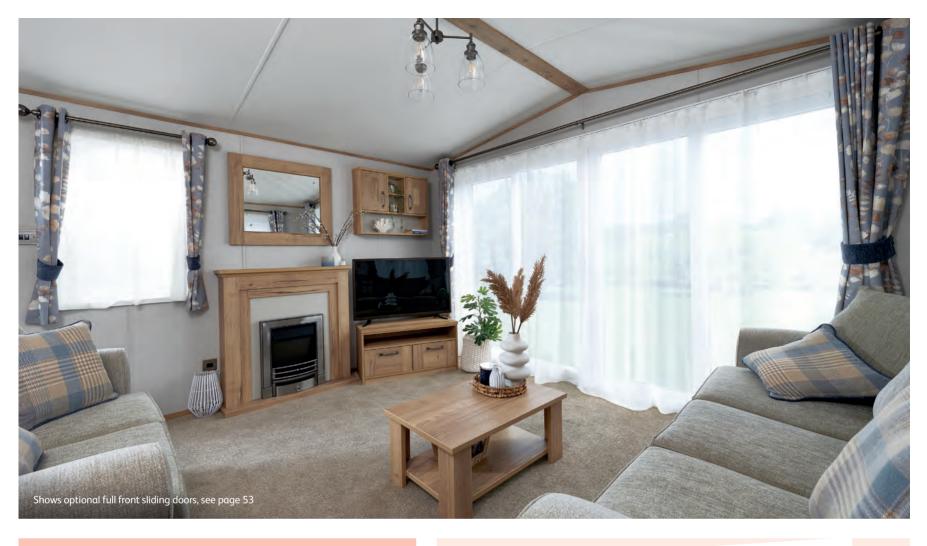

# The Windermere

This firm favourite and homely hideaway is back, now in a dusky cornflower blue. With a thoughtful kitchen design and every curve of the sofa redesigned for maximum ahhh-factor on every slump, it's primed for laid-back living.

## The Windermere

A homely haven thoughtfully designed to deliver maximum comfort, this holiday home is available in four different layouts. Pick the model that suits you.

For more information and to take a virtual tour, visit www.abiuk.co.uk

#### All this included

- ✓ Matt finish Champagne aluminium cladding
- ✓ Carpet underlay throughout
- ✓ Scatter cushions in lounge
- ✓ Electric fire
- ✓ USB socket in lounge
- ✓ Additional sockets next to TV point in lounge
- ✓ Free-standing dining table and chairs
- ✓ Externally vented powered cooker hood
- ✓ Integrated fridge freezer
- √ 40mm worktops
- $\checkmark$  Soft-close hinges on doors and drawers in kitchen
- ✓ Lift-up bed in master bedroom
- $\checkmark$  King size bed in master bedroom (except 40ft x 12ft 3 bed model)
- ✓ TV point in master bedroom and one twin room
- ✓ Plain duvet covers and pillowcases
- ✓ Bed runner and scatter cushions on all beds
- ✓ USB sockets in all bedrooms
- ✓ Shaver socket
- ✓ Bathroom extractor fans