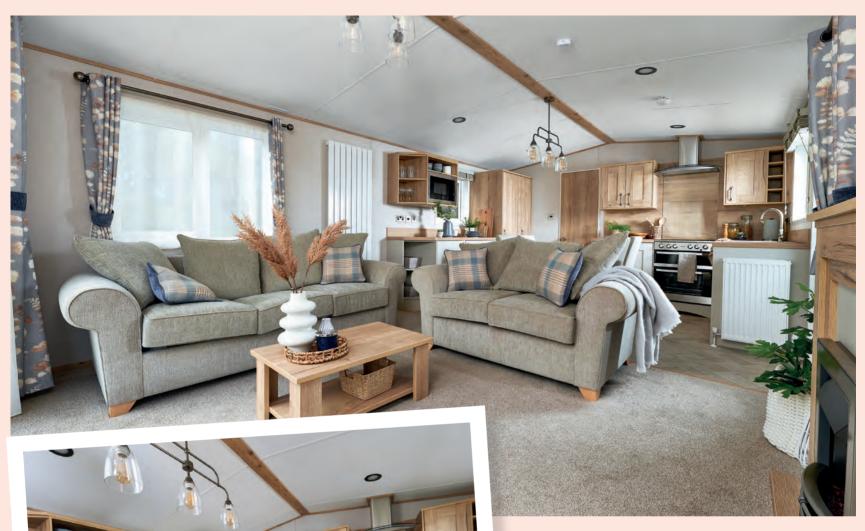

# The Windermere

This firm favourite and homely hideaway is back, now in a dusky cornflower blue. With a thoughtful kitchen design and every curve of the sofa redesigned for maximum ahhh-factor on every slump, it's primed for laid-back living.

## The Windermere

A homely haven thoughtfully designed to deliver maximum comfort, this holiday home is available in four different layouts. Pick the model that suits you.

For more information and to take a virtual tour, visit www.abiuk.co.uk