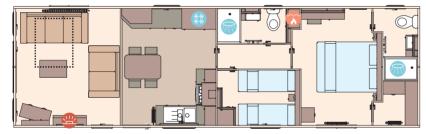

The Windermere 40ft x 12ft x 2 bedroom

The Windermere 40ft x 12ft x 3 bedroom

The Windermere Residential 40ft x 13ft x 2 bedroom

The Windermere Residential 40ft x 13ft x 3 bedroom

Water heater

Shower 💥 Fridge/Freezer