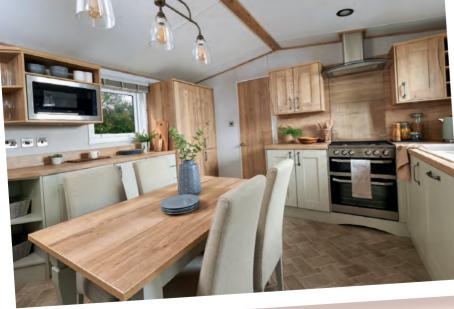

# The Windermere

This firm favourite and homely hideaway is back, now in a dusky cornflower blue. With a thoughtful kitchen design and every curve of the sofa redesigned for maximum ahhh-factor on every slump, it's primed for laid-back living.

## The Windermere

A homely haven thoughtfully designed to deliver maximum comfort, this holiday home is available in four different layouts. Pick the model that suits you.

For more information and to take a virtual tour, visit www.abiuk.co.uk