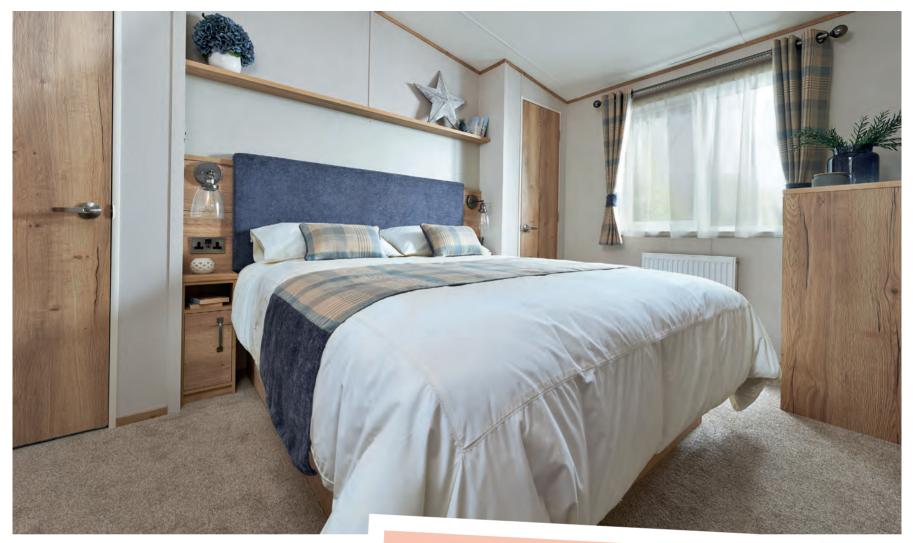

# The Windermere

This firm favourite and homely hideaway is back, now in a dusky cornflower blue. With a thoughtful kitchen design and every curve of the sofa redesigned for maximum ahhh-factor on every slump, it's primed for laid-back living.

## The Windermere

A homely haven thoughtfully designed to deliver maximum comfort, this holiday home is available in four different layouts. Pick the model that suits you.

For more information and to take a virtual tour, visit www.abiuk.co.uk

#### All this included

- ✓ Matt finish Champagne aluminium cladding
- ✓ Carpet underlay throughout
- ✓ Scatter cushions in lounge
- ✓ Electric fire
- ✓ USB socket in lounge
- ✓ Additional sockets next to TV point in lounge
- ✓ Free-standing dining table and chairs
- ✓ Externally vented powered cooker hood
- ✓ Integrated fridge freezer
- √ 40mm worktops
- $\checkmark$  Soft-close hinges on doors and drawers in kitchen
- ✓ Lift-up bed in master bedroom
- $\checkmark$  King size bed in master bedroom (except 40ft x 12ft 3 bed model)
- ✓ TV point in master bedroom and one twin room
- ✓ Plain duvet covers and pillowcases
- ✓ Bed runner and scatter cushions on all beds
- ✓ USB sockets in all bedrooms
- ✓ Shaver socket
- ✓ Bathroom extractor fans