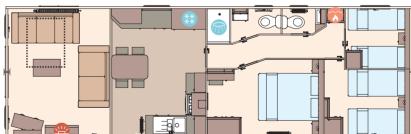

The Windermere 40ft x 12ft x 2 bedroom

The Windermere 40ft x 12ft x 3 bedroom

The Windermere Residential 40ft x 13ft x 2 bedroom

The Windermere Residential 40ft x 13ft x 3 bedroom

Water heater

Shower 💥 Fridge/Freezer