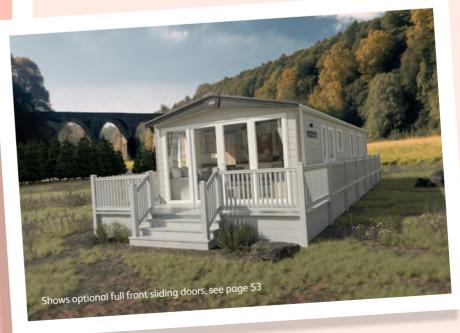

## The Windermere

A homely haven thoughtfully designed to deliver maximum comfort, this holiday home is available in four different layouts. Pick the model that suits you.

For more information and to take a virtual tour, visit www.abiuk.co.uk

The Windermere 40ft x 12ft x 2 bedroom

The Windermere 40ft x 12ft x 3 bedroom

The Windermere Residential 40ft x 13ft x 2 bedroom

The Windermere Residential 40ft x 13ft x 3 bedroom

Water heater

Shower 💥 Fridge/Freezer