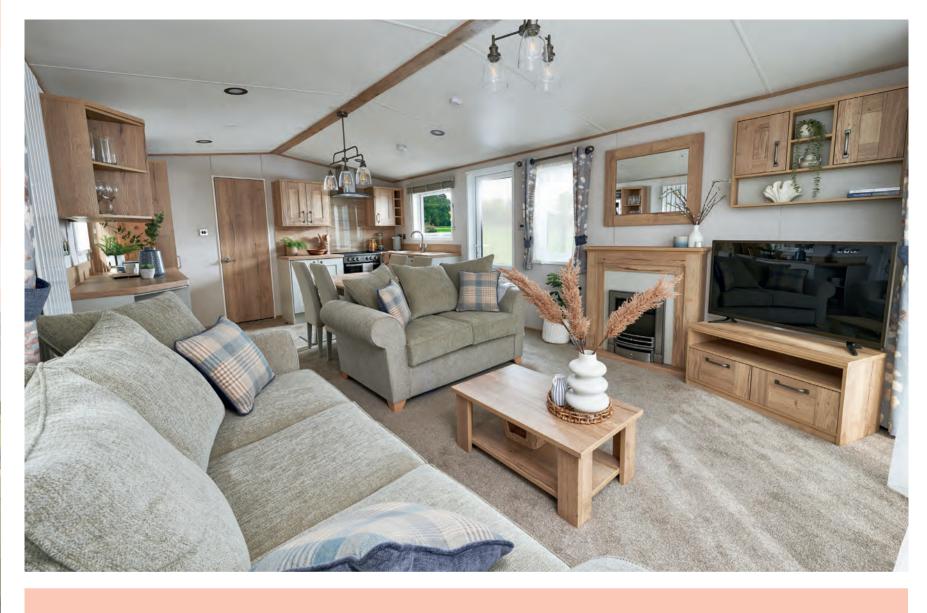

# The Windermere

This firm favourite and homely hideaway is back, now in a dusky cornflower blue. With a thoughtful kitchen design and every curve of the sofa redesigned for maximum ahhh-factor on every slump, it's primed for laid-back living.

## The Windermere

A homely haven thoughtfully designed to deliver maximum comfort, this holiday home is available in four different layouts. Pick the model that suits you.

For more information and to take a virtual tour, visit www.abiuk.co.uk